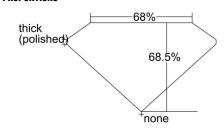

# LGDR



#### LABORATORY-GROWN DIAMOND REPORT

## **LABORATORY-GROWN DIAMOND SPECIFICATIONS\***

| Carat Weight | 8.03 carat |
|--------------|------------|
| Color        | E          |
| Clarity      | VS2        |

Polish...... Excellent

#### **PROPORTIONS**



Profile not to actual proportions

#### ADDITIONAL INFORMATION

#### **CLARITY CHARACTERISTICS**



# KEY TO SYMBOLS

😁 Growth Remnant

Growth Remnant

\ Growth Remnant

Red symbols denote internal characteristics (inclusions). Green or black symbols denote external characteristics (blemishes).

Diagram is an approximate representation of the diamond, and symbols shown indicate type, position, and approximate size of clarity characteristics. All clarity characteristics may not be shown. Details of finish are not shown.

# Verify this report at <u>reportcheck.GIA.edu</u>

# GIA COLOR SCALE



<sup>\*</sup>This GIA Laboratory-Grown Diamond Report describes color and clarity specifications on the same scale as the GIA Diamond Grading Report for natural diamonds. The specifications do not co