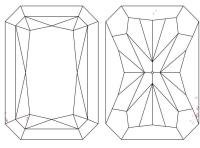

#### **CLARITY CHARACTERISTICS**

# KEY TO SYMBOLS

😁 Growth Remnant

Growth Remnant

\ Growth Remnant

Red symbols denote internal characteristics (inclusions). Green or black symbols denote external characteristics (blemishes).

Diagram is an approximate representation of the diamond, and symbols shown indicate type, position, and approximate size of clarity characteristics. All clarity characteristics may not be shown. Details of finish are not shown.