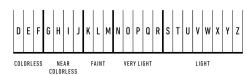

# GIA COLOR SCALE

<sup>\*</sup>This GIA Laboratory-Grown Diamond Report describes color and clarity specifications on the same scale as the GIA Diamond Grading Report for natural diamonds. The specifications do not correlate to nature's continuum of rarity. To learn more about laboratory-grown diamonds, including how GIA differentiates them from natural diamonds, scan the QR code or visit <a href="mailto:discover.gia.edu/GIALGDR">discover.gia.edu/GIALGDR</a>.