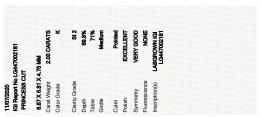

## IGI LABORATORY GROWN DIAMOND GRADING REPORT LG447002181 PRINCESS CUT 6.87 X 6.81 X 4.75 MM 2.00 CARATS K SI2 ADDITIONAL GRADING INFORMATION

**EXCELLENT** 

# ADDITIONAL INFORMATION **PROPORTIONS** 11% Medium 69.8% 55% Pointed **CLARITY CHARACTERISTICS**