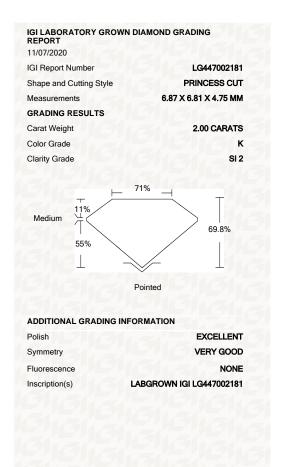

IGI GEMOLOGICAL REPORT

11/07/2020

**IGI Report Number** 

Measurements

Carat Weight

Color Grade Clarity Grade

Polish

Shape and Cutting Style

**GRADING RESULTS** 

## IGI LABORATORY GROWN DIAMOND GRADING REPORT LG447002181 PRINCESS CUT 6.87 X 6.81 X 4.75 MM 2.00 CARATS K SI2 ADDITIONAL GRADING INFORMATION

**EXCELLENT** 

# ADDITIONAL INFORMATION **PROPORTIONS** 11% Medium 69.8% 55% Pointed **CLARITY CHARACTERISTICS**