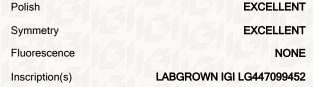

# IGI GEMOLOGICAL REPORT IGI LABORATORY GROWN DIAMOND GRADING REPORT 11/11/2020 **IGI Report Number** LG447099452 Shape and Cutting Style **ROUND BRILLIANT** 7.68 - 7.74 X 4.90 MM Measurements **GRADING RESULTS** Carat Weight **1.81 CARAT** Color Grade K Clarity Grade SI<sub>1</sub> Cut Grade **EXCELLENT** ADDITIONAL GRADING INFORMATION