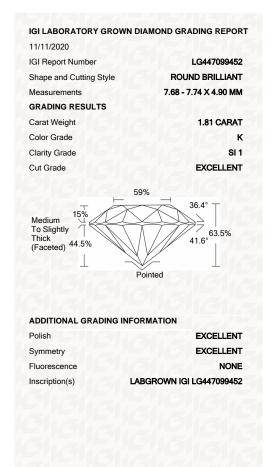

# IGI GEMOLOGICAL REPORT IGI LABORATORY GROWN DIAMOND GRADING REPORT 11/11/2020 **IGI Report Number** LG447099452 Shape and Cutting Style **ROUND BRILLIANT** 7.68 - 7.74 X 4.90 MM Measurements **GRADING RESULTS** Carat Weight **1.81 CARAT** Color Grade K Clarity Grade SI<sub>1</sub> Cut Grade **EXCELLENT** ADDITIONAL GRADING INFORMATION

#### **KEY TO SYMBOLS**

Red symbols indicate internal characteristics. Green symbols indicate external characteristics.

This Report is subject to the terams and conditions

© IGI 2000, edition 2019 all rights reserved.

#### **GRADING SCALES**

| COLOR<br>GRADING<br>SCALE | CL                                 |    | NC                                | FT                           | VLT                  | LT           |
|---------------------------|------------------------------------|----|-----------------------------------|------------------------------|----------------------|--------------|
|                           | COLORI<br>D-F                      |    | NEAR<br>COLORLESS<br>G-J          | FAINT<br>K-M                 | VERY LIGHT<br>N-R    | LIGHT<br>S-Z |
| CLARITY (10x)<br>GRADING  | FL                                 | IF | vvs                               | vs                           | SI                   | 1            |
| SCALE                     | FLAWLESS<br>INTERNALLY<br>FLAWLESS |    | VERY VERY<br>SLIGHTLY<br>INCLUDED | VERY<br>SLIGHTLY<br>INCLUDED | SLIGHTLY<br>INCLUDED | INCLUDED     |