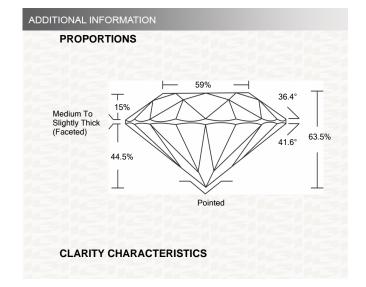

# IGI GEMOLOGICAL REPORT IGI LABORATORY GROWN DIAMOND GRADING REPORT 11/11/2020 **IGI Report Number** LG447099452 Shape and Cutting Style **ROUND BRILLIANT** 7.68 - 7.74 X 4.90 MM Measurements **GRADING RESULTS** Carat Weight **1.81 CARAT** Color Grade K Clarity Grade SI<sub>1</sub> Cut Grade **EXCELLENT** ADDITIONAL GRADING INFORMATION