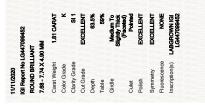

# IGI GEMOLOGICAL REPORT IGI LABORATORY GROWN DIAMOND GRADING REPORT 11/11/2020 **IGI Report Number** LG447099452 Shape and Cutting Style **ROUND BRILLIANT** 7.68 - 7.74 X 4.90 MM Measurements **GRADING RESULTS** Carat Weight **1.81 CARAT** Color Grade K Clarity Grade SI<sub>1</sub> Cut Grade **EXCELLENT** ADDITIONAL GRADING INFORMATION