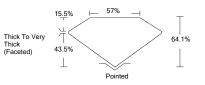

### IGI GEMOLOGICAL REPORT

| IGI LABORATORY GROWN DIAMOND  | IDENTIFICATION REPORT    |
|-------------------------------|--------------------------|
| 11/30/2020                    |                          |
| IGI Report Number             | LG451065866              |
| Shape and Cutting Style       | OVAL BRILLIANT           |
| Measurements                  | 5.89 x 4.26 x 2.73 MM    |
| GRADING RESULTS               |                          |
| Carat Weight                  | 0.43 CARAT               |
| Color Grade                   |                          |
| Clarity Grade                 | VS 1                     |
| ADDITIONAL GRADING INFORMATIO | N                        |
| Polish                        | EXCELLENT                |
| Symmetry                      | EXCELLENT                |
| Fluorescence                  | NONE                     |
| Inscription(s)                | LABGROWN IGI LG451065866 |

#### IGI LABORATORY GROWN DIAMOND ID REPORT

11/30/2020

IGI Report Number LG451065866

OVAL BRILLIANT

5.89 x 4.26 x 2.73 MM

| Carat Weight   | 0.43 CARAT                  |
|----------------|-----------------------------|
| Color Grade    | F.                          |
| Clarity Grade  | VS 1                        |
| Polish         | EXCELLENT                   |
| Symmetry       | EXCELLENT                   |
| Fluorescence   | NONE                        |
| Inscription(s) | LABGROWN IGI<br>LG451065866 |
|                | s Laboratory grown          |