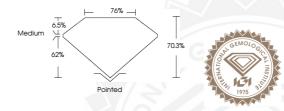

#### ADDITIONAL GRADING INFORMATION

Polish Symmetry Fluorescence Inscription(s)

588363038 NATURAL DIAMOND PRINCESS CUT 4.25 x 4.18 x 2.94 mm

0.43 CARAT INTERNALLY FLAWLESS VERY GOOD

> **EXCELLENT VERY GOOD** NONE 1/3/1 588363038

December 12, 2023 IGI Report Number 588363038 NATURAL DIAMOND PRINCESS CUT

4.25 x 4.18 x 2.94 mm

Carat Weight 0.43 CARAT Color Grade Clarity Grade INTERNALLY FLAWLESS

Cut Grade Polish Symmetry

VERY GOOD Fluorescence **16** 588363038 Inscription(s)

VERY GOOD

**EXCELLENT** 

NONE

IGI Report Number 588363038

NATURAL DIAMOND PRINCESS CUT

4.25 x 4.18 x 2.94 mm 0.43 CARAT

Carat Weight Color Grade Clarity Grade

VERY GOOD

Cut Grade Polish Symmetry Fluorescence Inscription(s)

NONE 150 588363038

INTERNALLY **FLAWLESS** 

**EXCELLENT** 

VERY GOOD