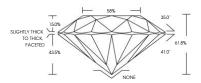

## IGI LABORATORY GROWN DIAMOND GRADING REPORT

May 25, 2022 IGI Report Number

IGI Report Number LG10950612
Shape and Cutting Style ROUND BRILLIANT

Measurements 6.18 - 6.21 x 3.83 MM.

**GRADING RESULTS** 

Carat Weight 0.91 CARAT

Color Grade E
Clarity Grade \$12

Cut Grade VERY GOOD

# ADDITIONAL GRADING INFORMATION

Polish EXCELLENT
Symmetry EXCELLENT

Fluorescence NONE
Inscription(s) LABGROWN IGI LG10950612

Comments: As Grown - No indications of post-growth treatment.

This Laboratory Grown Diamond was created by High Pressure High
Tempertature (HPHT) growth process.