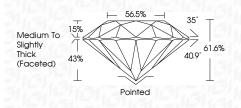

# **ELECTRONIC COPY**

LG389921566

56.5%

Pointed

\_

PROPORTIONS

15%

43%

**CLARITY CHARACTERISTICS** 

**KEY TO SYMBOLS** 

Red symbols indicate internal characteristics. Green symbols indicate external characteristics.

 $\checkmark$ 

Medium To

Slightly Thick (Faceted)

Comments: This Laboratory Grown Diamond was created by Chemical Vapor Deposition (CVD) growth process and may include post-growth treatment Type IIa

G

LASERSCRIBE

35

40.9°

61.6%