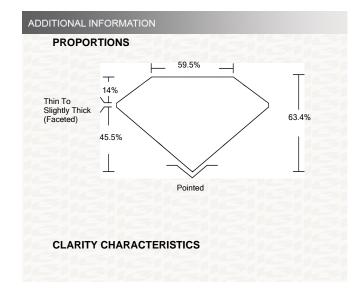

# IGI GEMOLOGICAL REPORT IGI LABORATORY GROWN DIAMOND GRADING REPORT 08/01/2020 LG425067282 **IGI Report Number PEAR BRILLIANT** Shape and Cutting Style 8.95 X 5.79 X 3.67 MM Measurements **GRADING RESULTS 1.10 CARAT** Carat Weight Н Color Grade Clarity Grade SI 1 ADDITIONAL GRADING INFORMATION Polish **EXCELLENT**