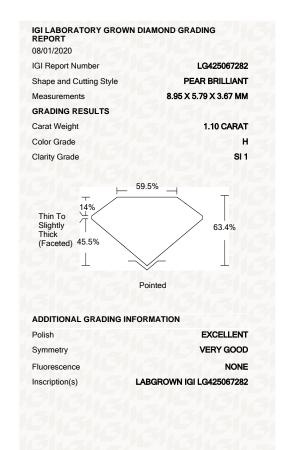

# IGI GEMOLOGICAL REPORT IGI LABORATORY GROWN DIAMOND GRADING REPORT 08/01/2020 LG425067282 **IGI Report Number PEAR BRILLIANT** Shape and Cutting Style 8.95 X 5.79 X 3.67 MM Measurements **GRADING RESULTS 1.10 CARAT** Carat Weight Н Color Grade Clarity Grade SI 1 ADDITIONAL GRADING INFORMATION Polish **EXCELLENT**