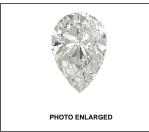

# IGI GEMOLOGICAL REPORT IGI LABORATORY GROWN DIAMOND GRADING REPORT 08/01/2020 LG425067282 **IGI Report Number PEAR BRILLIANT** Shape and Cutting Style 8.95 X 5.79 X 3.67 MM Measurements **GRADING RESULTS 1.10 CARAT** Carat Weight Н Color Grade Clarity Grade SI 1 ADDITIONAL GRADING INFORMATION Polish **EXCELLENT**

#### **KEY TO SYMBOLS**

Red symbols indicate internal characteristics. Green symbols indicate external characteristics.

This Report is subject to the terams and conditions

© IGI 2000, edition 2019 all rights reserved.