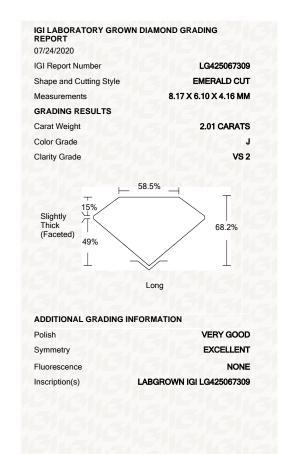

# IGI GEMOLOGICAL REPORT IGI LABORATORY GROWN DIAMOND GRADING REPORT 07/24/2020 LG425067309 **IGI Report Number EMERALD CUT** Shape and Cutting Style 8.17 X 6.10 X 4.16 MM Measurements **GRADING RESULTS 2.01 CARATS** Carat Weight Color Grade Clarity Grade VS 2 ADDITIONAL GRADING INFORMATION Polish **VERY GOOD EXCELLENT**