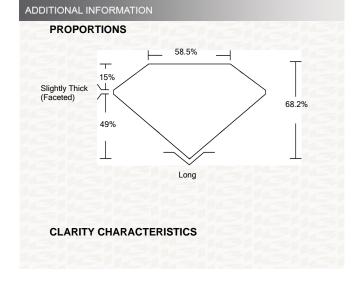

# IGI GEMOLOGICAL REPORT IGI LABORATORY GROWN DIAMOND GRADING REPORT 07/24/2020 LG425067309 **IGI Report Number EMERALD CUT** Shape and Cutting Style 8.17 X 6.10 X 4.16 MM Measurements **GRADING RESULTS 2.01 CARATS** Carat Weight Color Grade Clarity Grade VS 2 ADDITIONAL GRADING INFORMATION Polish **VERY GOOD EXCELLENT**