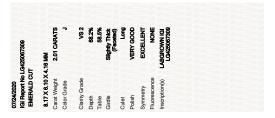

# IGI GEMOLOGICAL REPORT IGI LABORATORY GROWN DIAMOND GRADING REPORT 07/24/2020 LG425067309 **IGI Report Number EMERALD CUT** Shape and Cutting Style 8.17 X 6.10 X 4.16 MM Measurements **GRADING RESULTS 2.01 CARATS** Carat Weight Color Grade Clarity Grade VS 2 ADDITIONAL GRADING INFORMATION Polish **VERY GOOD EXCELLENT**