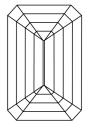

# IGI GEMOLOGICAL REPORT IGI LABORATORY GROWN DIAMOND GRADING REPORT 07/24/2020 LG425067309 **IGI Report Number EMERALD CUT** Shape and Cutting Style 8.17 X 6.10 X 4.16 MM Measurements **GRADING RESULTS 2.01 CARATS** Carat Weight Color Grade Clarity Grade VS 2 ADDITIONAL GRADING INFORMATION Polish **VERY GOOD EXCELLENT**

#### **KEY TO SYMBOLS**

Red symbols indicate internal characteristics. Green symbols indicate external characteristics.

Symmetry

Fluorescence

Inscription(s)

This Report is subject to the terams and conditions