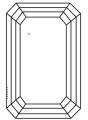

#### **KEY TO SYMBOLS**

Red symbols indicate internal characteristics. Green symbols indicate external characteristics.

Symmetry

Fluorescence

Inscription(s)

This Report is subject to the terams and conditions