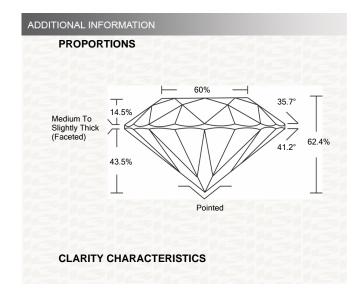

# IGI GEMOLOGICAL REPORT IGI LABORATORY GROWN DIAMOND GRADING REPORT 08/12/2020 **IGI Report Number** LG436045797 Shape and Cutting Style **ROUND BRILLIANT** 7.39 - 7.42 X 4.62 MM Measurements **GRADING RESULTS** Carat Weight **1.58 CARAT** Color Grade Clarity Grade SI<sub>1</sub> Cut Grade **EXCELLENT** ADDITIONAL GRADING INFORMATION