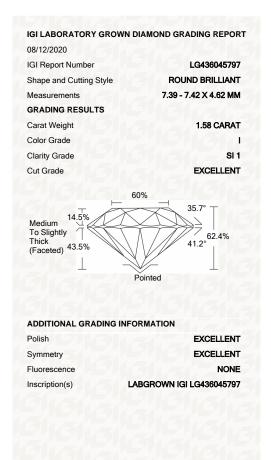

# IGI GEMOLOGICAL REPORT IGI LABORATORY GROWN DIAMOND GRADING REPORT 08/12/2020 **IGI Report Number** LG436045797 Shape and Cutting Style **ROUND BRILLIANT** 7.39 - 7.42 X 4.62 MM Measurements **GRADING RESULTS** Carat Weight **1.58 CARAT** Color Grade Clarity Grade SI<sub>1</sub> Cut Grade **EXCELLENT** ADDITIONAL GRADING INFORMATION

#### **GRADING SCALES**

| COLOR<br>GRADING<br>SCALE | CL                                 |    | NC                                | FT                           | VLT                  | LT           |
|---------------------------|------------------------------------|----|-----------------------------------|------------------------------|----------------------|--------------|
|                           | COLORLESS<br>D-F                   |    | NEAR<br>COLORLESS<br>G-J          | FAINT<br>K-M                 | VERY LIGHT<br>N-R    | LIGHT<br>S-Z |
| CLARITY (10x)<br>GRADING  | FL                                 | IF | vvs                               | vs                           | SI                   | ı            |
| SCALE                     | FLAWLESS<br>INTERNALLY<br>FLAWLESS |    | VERY VERY<br>SLIGHTLY<br>INCLUDED | VERY<br>SLIGHTLY<br>INCLUDED | SLIGHTLY<br>INCLUDED | INCLUDED     |