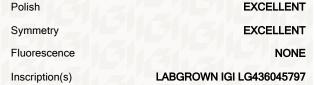

# IGI GEMOLOGICAL REPORT IGI LABORATORY GROWN DIAMOND GRADING REPORT 08/12/2020 **IGI Report Number** LG436045797 Shape and Cutting Style **ROUND BRILLIANT** 7.39 - 7.42 X 4.62 MM Measurements **GRADING RESULTS** Carat Weight **1.58 CARAT** Color Grade Clarity Grade SI<sub>1</sub> Cut Grade **EXCELLENT** ADDITIONAL GRADING INFORMATION