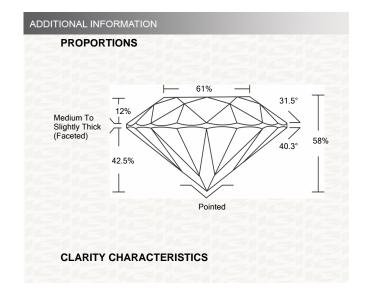

# IGI GEMOLOGICAL REPORT IGI LABORATORY GROWN DIAMOND GRADING REPORT 09/21/2020 **IGI Report Number** LG440013544 Shape and Cutting Style **ROUND BRILLIANT** Measurements 8.12 - 8.15 X 4.72 MM **GRADING RESULTS** Carat Weight **1.91 CARAT** Color Grade Clarity Grade VS<sub>1</sub> Cut Grade **EXCELLENT**