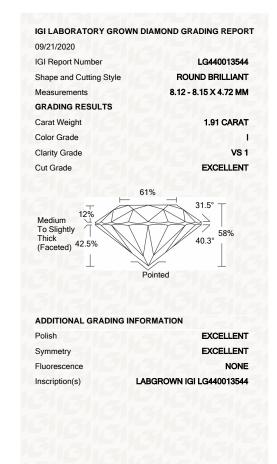

# IGI GEMOLOGICAL REPORT IGI LABORATORY GROWN DIAMOND GRADING REPORT 09/21/2020 **IGI Report Number** LG440013544 Shape and Cutting Style **ROUND BRILLIANT** Measurements 8.12 - 8.15 X 4.72 MM **GRADING RESULTS** Carat Weight **1.91 CARAT** Color Grade Clarity Grade VS<sub>1</sub> Cut Grade **EXCELLENT**

#### **KEY TO SYMBOLS**

Red symbols indicate internal characteristics. Green symbols indicate external characteristics.

ADDITIONAL GRADING INFORMATION

This Report is subject to the terams and conditions

© IGI 2000, edition 2019 all rights reserved.