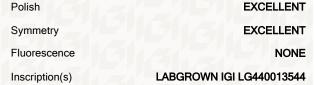

# IGI GEMOLOGICAL REPORT IGI LABORATORY GROWN DIAMOND GRADING REPORT 09/21/2020 **IGI Report Number** LG440013544 Shape and Cutting Style **ROUND BRILLIANT** Measurements 8.12 - 8.15 X 4.72 MM **GRADING RESULTS** Carat Weight **1.91 CARAT** Color Grade Clarity Grade VS<sub>1</sub> Cut Grade **EXCELLENT**