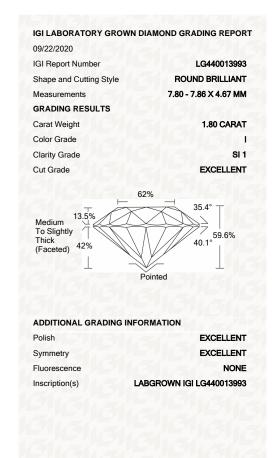

# IGI GEMOLOGICAL REPORT IGI LABORATORY GROWN DIAMOND GRADING REPORT 09/22/2020 IGI Report Number LG440013993 Shape and Cutting Style **ROUND BRILLIANT** 7.80 - 7.86 X 4.67 MM Measurements **GRADING RESULTS** Carat Weight **1.80 CARAT** Color Grade Clarity Grade SI<sub>1</sub> Cut Grade **EXCELLENT**

# Polish EXCELLENT Symmetry EXCELLENT Fluorescence NONE Inscription(s) LABGROWN IGI LG440013993

ADDITIONAL GRADING INFORMATION