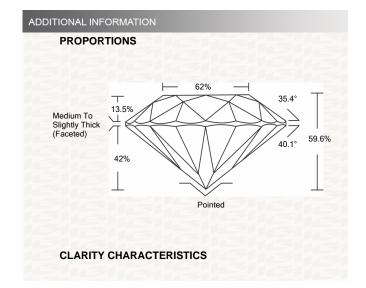

# IGI GEMOLOGICAL REPORT IGI LABORATORY GROWN DIAMOND GRADING REPORT 09/22/2020 IGI Report Number LG440013993 Shape and Cutting Style **ROUND BRILLIANT** 7.80 - 7.86 X 4.67 MM Measurements **GRADING RESULTS** Carat Weight **1.80 CARAT** Color Grade Clarity Grade SI<sub>1</sub> Cut Grade **EXCELLENT**

# Polish EXCELLENT Symmetry EXCELLENT Fluorescence NONE Inscription(s) LABGROWN IGI LG440013993

ADDITIONAL GRADING INFORMATION