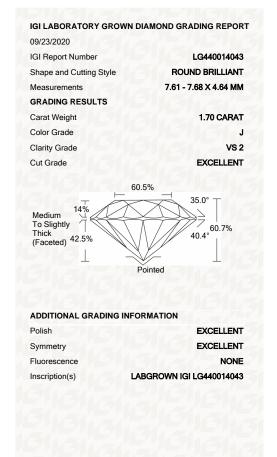

# IGI GEMOLOGICAL REPORT IGI LABORATORY GROWN DIAMOND GRADING REPORT 09/23/2020 **IGI Report Number** LG440014043 Shape and Cutting Style **ROUND BRILLIANT** 7.61 - 7.68 X 4.64 MM Measurements **GRADING RESULTS** Carat Weight **1.70 CARAT** Color Grade Clarity Grade VS 2 Cut Grade **EXCELLENT** ADDITIONAL GRADING INFORMATION

#### **GRADING SCALES**

| COLOR<br>GRADING         | CL<br>COLORLESS<br>D-F             |    | NC                                | FT                           | VLT                  | LT           |
|--------------------------|------------------------------------|----|-----------------------------------|------------------------------|----------------------|--------------|
| SCALE                    |                                    |    | NEAR<br>COLORLESS<br>G-J          | FAINT<br>K-M                 | VERY LIGHT<br>N-R    | LIGHT<br>S-Z |
| CLARITY (10x)<br>GRADING | FL                                 | IF | vvs                               | vs                           | SI                   | 1            |
| SCALE                    | FLAWLESS<br>INTERNALLY<br>FLAWLESS |    | VERY VERY<br>SLIGHTLY<br>INCLUDED | VERY<br>SLIGHTLY<br>INCLUDED | SLIGHTLY<br>INCLUDED | INCLUDED     |