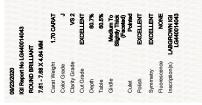

# IGI GEMOLOGICAL REPORT IGI LABORATORY GROWN DIAMOND GRADING REPORT 09/23/2020 **IGI Report Number** LG440014043 Shape and Cutting Style **ROUND BRILLIANT** 7.61 - 7.68 X 4.64 MM Measurements **GRADING RESULTS** Carat Weight **1.70 CARAT** Color Grade Clarity Grade VS 2 Cut Grade **EXCELLENT** ADDITIONAL GRADING INFORMATION

#### **GRADING SCALES**

| COLOR<br>GRADING         | CL<br>COLORLESS<br>D-F             |    | NC                                | FT                           | VLT                  | LT           |
|--------------------------|------------------------------------|----|-----------------------------------|------------------------------|----------------------|--------------|
| SCALE                    |                                    |    | NEAR<br>COLORLESS<br>G-J          | FAINT<br>K-M                 | VERY LIGHT<br>N-R    | LIGHT<br>S-Z |
| CLARITY (10x)<br>GRADING | FL                                 | IF | vvs                               | vs                           | SI                   | 1            |
| SCALE                    | FLAWLESS<br>INTERNALLY<br>FLAWLESS |    | VERY VERY<br>SLIGHTLY<br>INCLUDED | VERY<br>SLIGHTLY<br>INCLUDED | SLIGHTLY<br>INCLUDED | INCLUDED     |