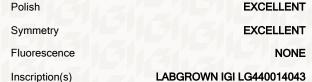

# IGI GEMOLOGICAL REPORT IGI LABORATORY GROWN DIAMOND GRADING REPORT 09/23/2020 **IGI Report Number** LG440014043 Shape and Cutting Style **ROUND BRILLIANT** 7.61 - 7.68 X 4.64 MM Measurements **GRADING RESULTS** Carat Weight **1.70 CARAT** Color Grade Clarity Grade VS 2 Cut Grade **EXCELLENT** ADDITIONAL GRADING INFORMATION