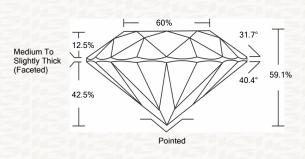

# PROPORTIONS

LABORATORY GROWN DIAMOND REPORT

LG440014593

**CLARITY CHARACTERISTICS** 

**KEY TO SYMBOLS** 

Red symbols indicate internal characteristics. Green symbols indicate external characteristics.