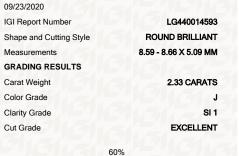

#### IGI GEMOLOGICAL REPORT

| IGI LABORATORY GROWN DIAMON    | ID GRADING REPORT     |
|--------------------------------|-----------------------|
| 09/23/2020                     |                       |
| IGI Report Number              | LG440014593           |
| Shape and Cutting Style        | ROUND BRILLIANT       |
| Measurements                   | 8.59 - 8.66 X 5.09 MM |
| GRADING RESULTS                |                       |
| Carat Weight                   | 2.33 CARATS           |
| Color Grade                    | -J                    |
| Clarity Grade                  | SI 1                  |
| Cut Grade                      | EXCELLENT             |
| ADDITIONAL GRADING INFORMATION |                       |
| Polish                         | EXCELLENT             |
| Symmetry                       | EXCELLENT             |
| Fluorescence                   | NONE                  |