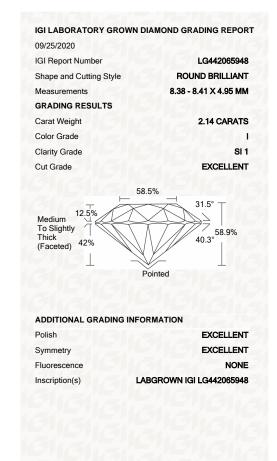

# IGI GEMOLOGICAL REPORT IGI LABORATORY GROWN DIAMOND GRADING REPORT 09/25/2020 **IGI Report Number** LG442065948 Shape and Cutting Style **ROUND BRILLIANT** Measurements 8.38 - 8.41 X 4.95 MM **GRADING RESULTS** Carat Weight **2.14 CARATS** Color Grade Clarity Grade SI 1 Cut Grade **EXCELLENT** ADDITIONAL GRADING INFORMATION