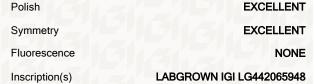

# IGI GEMOLOGICAL REPORT IGI LABORATORY GROWN DIAMOND GRADING REPORT 09/25/2020 **IGI Report Number** LG442065948 Shape and Cutting Style **ROUND BRILLIANT** Measurements 8.38 - 8.41 X 4.95 MM **GRADING RESULTS** Carat Weight **2.14 CARATS** Color Grade Clarity Grade SI 1 Cut Grade **EXCELLENT** ADDITIONAL GRADING INFORMATION