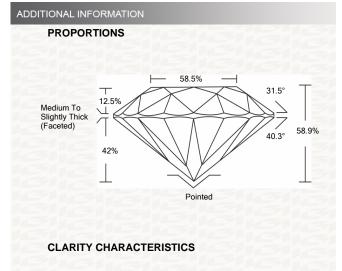

# IGI GEMOLOGICAL REPORT IGI LABORATORY GROWN DIAMOND GRADING REPORT 09/25/2020 **IGI Report Number** LG442065948 Shape and Cutting Style **ROUND BRILLIANT** Measurements 8.38 - 8.41 X 4.95 MM **GRADING RESULTS** Carat Weight **2.14 CARATS** Color Grade Clarity Grade SI 1 Cut Grade **EXCELLENT** ADDITIONAL GRADING INFORMATION