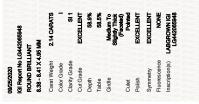

# IGI GEMOLOGICAL REPORT IGI LABORATORY GROWN DIAMOND GRADING REPORT 09/25/2020 **IGI Report Number** LG442065948 Shape and Cutting Style **ROUND BRILLIANT** Measurements 8.38 - 8.41 X 4.95 MM **GRADING RESULTS** Carat Weight **2.14 CARATS** Color Grade Clarity Grade SI 1 Cut Grade **EXCELLENT** ADDITIONAL GRADING INFORMATION