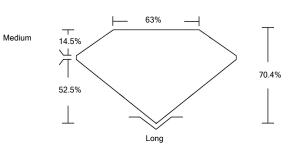

EMERALD CUT                 |
| Measurements            | 6.24 X 4.73 X 3.33 MM       |
| GRADING RESULTS         |                             |
| Carat Weight            | 0.93 CARAT                  |
| Color Grade             | PERSONAL PROVIDE            |
| Clarity Grade           | VS 2                        |
| ADDITIONAL GRADING INFO | RMATION                     |
| Polish                  | EXCELLENT                   |
| Symmetry                | EXCELLENT                   |
| Fluorescence            | NONE                        |

Comments: This Laboratory Grown Diamond was created by Chemical Vapor Deposition (CVD) growth process and may include post-growth treatment.

LABGROWN IGI LG445056227

Type IIa

Inscription(s)

# LG445056227

**ELECTRONIC COPY** 

# PROPORTIONS



## **CLARITY CHARACTERISTICS**



**KEY TO SYMBOLS** 

Red symbols indicate internal characteristics. Green symbols indicate external characteristics. LABORATORY GROWN DIAMOND REPORT

#### GRADING SCALES



The laboratory grown diamond described in this Report (Report) has been graded, tested, analyzed, examined and/or inscribed by International Gemological Institute (I.G.I.). A laboratory grown diamond is one that has essentially the same chemical, physical and optical properties as a mined diamond, with the exception of being grown by man (a manufactured product). I.G.I. employs and utilizes those techniques and equipment currently available to I.G.I.), and utilizes those techniques and equipment currently available to I.G.I. including, without limitation. 10X magnification, corrected