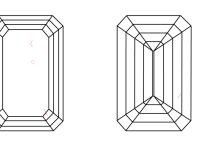

## **CLARITY CHARACTERISTICS**

**KEY TO SYMBOLS** 

Red symbols indicate internal characteristics. Green symbols indicate external characteristics. LABORATORY GROWN DIAMOND REPORT