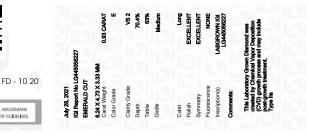

### LABORATORY GROWN DIAMOND REPORT

| July 28, 2021           |                             |
|-------------------------|-----------------------------|
| IGI Report Number       | LG445056227                 |
| Description             | LABORATORY GROWN<br>DIAMOND |
| Shape and Cutting Style | EMERALD CUT                 |
| Measurements            | 6.24 X 4.73 X 3.33 MM       |
| GRADING RESULTS         |                             |
| Carat Weight            | 0.93 CARAT                  |
| Color Grade             | PERSONAL PROVIDE            |
| Clarity Grade           | VS 2                        |
| ADDITIONAL GRADING INFO | RMATION                     |
| Polish                  | EXCELLENT                   |
| Symmetry                | EXCELLENT                   |
| Fluorescence            | NONE                        |

Comments: This Laboratory Grown Diamond was created by Chemical Vapor Deposition (CVD) growth process and may include post-growth treatment.

LABGROWN IGI LG445056227

Type IIa

Inscription(s)