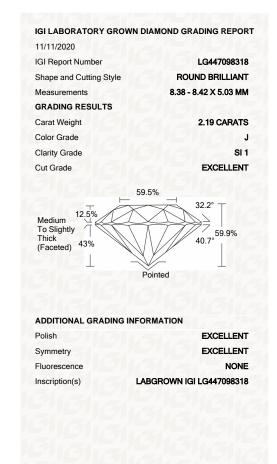

# IGI GEMOLOGICAL REPORT IGI LABORATORY GROWN DIAMOND GRADING REPORT 11/11/2020 **IGI Report Number** LG447098318 Shape and Cutting Style **ROUND BRILLIANT** Measurements 8.38 - 8.42 X 5.03 MM **GRADING RESULTS** Carat Weight **2.19 CARATS** Color Grade Clarity Grade SI 1 Cut Grade **EXCELLENT** ADDITIONAL GRADING INFORMATION

### **KEY TO SYMBOLS**

Red symbols indicate internal characteristics. Green symbols indicate external characteristics.

This Report is subject to the terams and conditions

© IGI 2000, edition 2019 all rights reserved.

#### **GRADING SCALES**

| COLOR<br>GRADING<br>SCALE         | CL                                 | NC                                | FT                           | VLT                  | LT           |
|-----------------------------------|------------------------------------|-----------------------------------|------------------------------|----------------------|--------------|
|                                   | COLORLESS<br>D-F                   | NEAR<br>COLORLESS<br>G-J          | FAINT<br>K-M                 | VERY LIGHT<br>N-R    | LIGHT<br>S-Z |
| CLARITY (10x)<br>GRADING<br>SCALE | FL IF                              | vvs                               | vs                           | SI                   | 1            |
|                                   | FLAWLESS<br>INTERNALLY<br>FLAWLESS | VERY VERY<br>SLIGHTLY<br>INCLUDED | VERY<br>SLIGHTLY<br>INCLUDED | SLIGHTLY<br>INCLUDED | INCLUDED     |