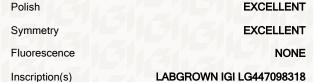

# IGI GEMOLOGICAL REPORT IGI LABORATORY GROWN DIAMOND GRADING REPORT 11/11/2020 **IGI Report Number** LG447098318 Shape and Cutting Style **ROUND BRILLIANT** Measurements 8.38 - 8.42 X 5.03 MM **GRADING RESULTS** Carat Weight **2.19 CARATS** Color Grade Clarity Grade SI 1 Cut Grade **EXCELLENT** ADDITIONAL GRADING INFORMATION