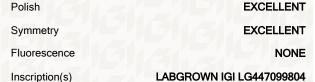

# IGI GEMOLOGICAL REPORT IGI LABORATORY GROWN DIAMOND GRADING REPORT 11/23/2020 **IGI Report Number** LG447099804 Shape and Cutting Style **ROUND BRILLIANT** Measurements 8.07 - 8.12 X 5.08 MM **GRADING RESULTS** Carat Weight 2.06 CARATS Color Grade Clarity Grade SI2 Cut Grade **EXCELLENT** ADDITIONAL GRADING INFORMATION