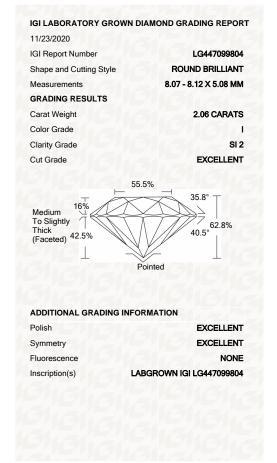

# IGI GEMOLOGICAL REPORT IGI LABORATORY GROWN DIAMOND GRADING REPORT 11/23/2020 **IGI Report Number** LG447099804 Shape and Cutting Style **ROUND BRILLIANT** Measurements 8.07 - 8.12 X 5.08 MM **GRADING RESULTS** Carat Weight 2.06 CARATS Color Grade Clarity Grade SI2 Cut Grade **EXCELLENT** ADDITIONAL GRADING INFORMATION