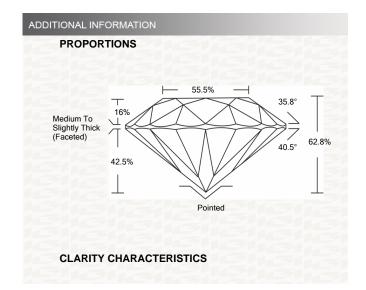

# IGI GEMOLOGICAL REPORT IGI LABORATORY GROWN DIAMOND GRADING REPORT 11/23/2020 **IGI Report Number** LG447099804 Shape and Cutting Style **ROUND BRILLIANT** Measurements 8.07 - 8.12 X 5.08 MM **GRADING RESULTS** Carat Weight 2.06 CARATS Color Grade Clarity Grade SI2 Cut Grade **EXCELLENT** ADDITIONAL GRADING INFORMATION