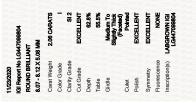

# IGI GEMOLOGICAL REPORT IGI LABORATORY GROWN DIAMOND GRADING REPORT 11/23/2020 **IGI Report Number** LG447099804 Shape and Cutting Style **ROUND BRILLIANT** Measurements 8.07 - 8.12 X 5.08 MM **GRADING RESULTS** Carat Weight 2.06 CARATS Color Grade Clarity Grade SI2 Cut Grade **EXCELLENT** ADDITIONAL GRADING INFORMATION