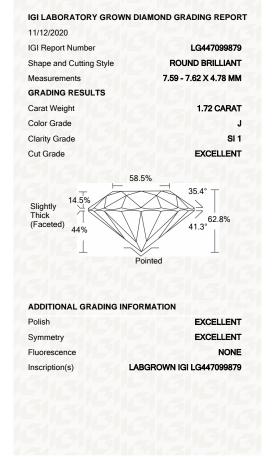

# IGI GEMOLOGICAL REPORT IGI LABORATORY GROWN DIAMOND GRADING REPORT 11/12/2020 IGI Report Number LG447099879 Shape and Cutting Style ROUND BRILLIANT Measurements 7.59 - 7.62 X 4.78 MM GRADING RESULTS Carat Weight 1.72 CARAT Color Grade J Clarity Grade SI 1

# Symmetry EXCELLENT Fluorescence NONE Inscription(s) LABGROWN IGI LG447099879

ADDITIONAL GRADING INFORMATION

Cut Grade

Polish