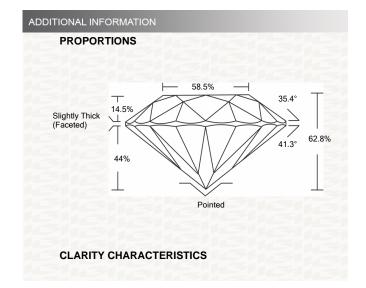

# IGI GEMOLOGICAL REPORT IGI LABORATORY GROWN DIAMOND GRADING REPORT 11/12/2020 IGI Report Number LG447099879 Shape and Cutting Style ROUND BRILLIANT Measurements 7.59 - 7.62 X 4.78 MM GRADING RESULTS Carat Weight 1.72 CARAT Color Grade J Clarity Grade SI 1

# Symmetry EXCELLENT Fluorescence NONE Inscription(s) LABGROWN IGI LG447099879

ADDITIONAL GRADING INFORMATION

Cut Grade

Polish