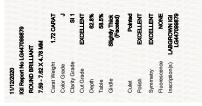

# IGI GEMOLOGICAL REPORT IGI LABORATORY GROWN DIAMOND GRADING REPORT 11/12/2020 IGI Report Number LG447099879 Shape and Cutting Style ROUND BRILLIANT Measurements 7.59 - 7.62 X 4.78 MM GRADING RESULTS Carat Weight 1.72 CARAT Color Grade J Clarity Grade SI 1

# Symmetry EXCELLENT Fluorescence NONE Inscription(s) LABGROWN IGI LG447099879

ADDITIONAL GRADING INFORMATION

Cut Grade

Polish