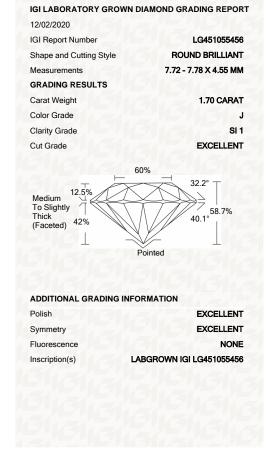

# IGI GEMOLOGICAL REPORT IGI LABORATORY GROWN DIAMOND GRADING REPORT 12/02/2020 **IGI Report Number** LG451055456 Shape and Cutting Style **ROUND BRILLIANT** Measurements 7.72 - 7.78 X 4.55 MM **GRADING RESULTS** Carat Weight **1.70 CARAT** Color Grade Clarity Grade SI<sub>1</sub> Cut Grade **EXCELLENT**

#### **KEY TO SYMBOLS**

Red symbols indicate internal characteristics. Green symbols indicate external characteristics.

ADDITIONAL GRADING INFORMATION

This Report is subject to the terams and conditions

© IGI 2000, edition 2019 all rights reserved.

#### **GRADING SCALES**

| COLOR<br>GRADING<br>SCALE | CL                                 |    | NC                                | FT                           | VLT                  | LT           |
|---------------------------|------------------------------------|----|-----------------------------------|------------------------------|----------------------|--------------|
|                           | COLORLESS<br>D-F                   |    | NEAR<br>COLORLESS<br>G-J          | FAINT<br>K-M                 | VERY LIGHT<br>N-R    | LIGHT<br>S-Z |
| CLARITY (10x)<br>GRADING  | FL                                 | IF | vvs                               | vs                           | SI                   | ı            |
| SCALE                     | FLAWLESS<br>INTERNALLY<br>FLAWLESS |    | VERY VERY<br>SLIGHTLY<br>INCLUDED | VERY<br>SLIGHTLY<br>INCLUDED | SLIGHTLY<br>INCLUDED | INCLUDED     |