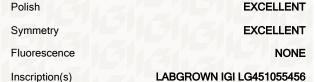

# IGI GEMOLOGICAL REPORT IGI LABORATORY GROWN DIAMOND GRADING REPORT 12/02/2020 **IGI Report Number** LG451055456 Shape and Cutting Style **ROUND BRILLIANT** Measurements 7.72 - 7.78 X 4.55 MM **GRADING RESULTS** Carat Weight **1.70 CARAT** Color Grade Clarity Grade SI<sub>1</sub> Cut Grade **EXCELLENT**