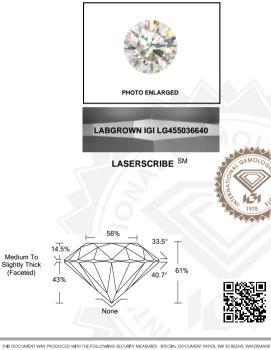

### ROUND BRILLIANT

### 4.61 - 4.62 X 2.81 MM

| 4.01 4.0    | 2 / 2.01 |                                     |
|-------------|----------|-------------------------------------|
| Carat Wei   | ght      | 0.36 CARAT                          |
| Color Grad  | le       | D                                   |
| Clarity Gra | de       | VS 1                                |
| Cut Grade   |          | IDEAL                               |
| Polish      |          | EXCELLENT                           |
| Symmetry    |          | EXCELLENT                           |
| Fluorescer  | nce      | NONE                                |
| Inscription | (s)      | LABGROWN IGI                        |
|             |          | LG455036640                         |
|             |          | S & ARROWS                          |
|             |          | ation of post-                      |
| growth trea |          |                                     |
|             |          | wn Diamond was                      |
|             |          | ssure High                          |
|             | ire (HPH | <ol> <li>growth process.</li> </ol> |
|             |          |                                     |

### 4.61 - 4.62 X 2.81 MM

| Carat Weight                                     | 0.36 CARAT                          |
|--------------------------------------------------|-------------------------------------|
| Color Grade                                      | D                                   |
| Clarity Grade                                    | VS 1                                |
| Cut Grade                                        | IDEAL                               |
| Polish                                           | EXCELLENT                           |
| Symmetry                                         | EXCELLENT                           |
| Fluorescence                                     | NONE                                |
| Inscription(s)                                   | LABGROWN IGI<br>LG455036640         |
| Comments: HEAR                                   | TS & ARROWS                         |
| As Grown - No ind<br>growth treatment.           |                                     |
|                                                  | rown Diamond was                    |
| created by High P<br>Temperature (HPH<br>Type II | ressure High<br>HT) growth process. |
|                                                  |                                     |

# LABORATORY GROWN DIAMOND REPORT

| (A) and (b) and (b) have the first state of the second state of | IAMOND IDENTIFICATION REPORT |
|-----------------------------------------------------------------------------------------------------------------------------------------------------------------------------------------------------------------------------------------------------------------------------------------------------------------------------------------------------------------------------------------------------------------------------------------------------------------------------------------------------------------------------------------------------------------------------------------------------------------------------------------------------------------------------------------------------------------------------------------------------------------------------------------------------------------------------------------------------------------------------------------------------------------------------------------------------------------------------------------------------------------------------------------------------------------------------------------------------------------------------------------------------------------------------------------------------------------------------------------------------------------------------------------------------------------------------------------------------------------------------------------------------------------------------------------------------------------------------------------------------------------------------------------------------------------------------------------------------------------------------------------------------------------------------------------------------------------------------------------------------------------------------------------------------------------------------------------------------------------------------------------------------------------------------------------------------------------------------------------------------------------------------------------------------------------------------------------------------------------------------|------------------------------|
| 05/28/2021                                                                                                                                                                                                                                                                                                                                                                                                                                                                                                                                                                                                                                                                                                                                                                                                                                                                                                                                                                                                                                                                                                                                                                                                                                                                                                                                                                                                                                                                                                                                                                                                                                                                                                                                                                                                                                                                                                                                                                                                                                                                                                                  |                              |
| IGI Report Number                                                                                                                                                                                                                                                                                                                                                                                                                                                                                                                                                                                                                                                                                                                                                                                                                                                                                                                                                                                                                                                                                                                                                                                                                                                                                                                                                                                                                                                                                                                                                                                                                                                                                                                                                                                                                                                                                                                                                                                                                                                                                                           | LG455036640                  |
| Shape and Cutting Style                                                                                                                                                                                                                                                                                                                                                                                                                                                                                                                                                                                                                                                                                                                                                                                                                                                                                                                                                                                                                                                                                                                                                                                                                                                                                                                                                                                                                                                                                                                                                                                                                                                                                                                                                                                                                                                                                                                                                                                                                                                                                                     | ROUND BRILLIANT              |
| Measurements                                                                                                                                                                                                                                                                                                                                                                                                                                                                                                                                                                                                                                                                                                                                                                                                                                                                                                                                                                                                                                                                                                                                                                                                                                                                                                                                                                                                                                                                                                                                                                                                                                                                                                                                                                                                                                                                                                                                                                                                                                                                                                                | 4.61 - 4.62 X 2.81 MM        |
| GRADING RESULTS                                                                                                                                                                                                                                                                                                                                                                                                                                                                                                                                                                                                                                                                                                                                                                                                                                                                                                                                                                                                                                                                                                                                                                                                                                                                                                                                                                                                                                                                                                                                                                                                                                                                                                                                                                                                                                                                                                                                                                                                                                                                                                             |                              |
| Carat Weight                                                                                                                                                                                                                                                                                                                                                                                                                                                                                                                                                                                                                                                                                                                                                                                                                                                                                                                                                                                                                                                                                                                                                                                                                                                                                                                                                                                                                                                                                                                                                                                                                                                                                                                                                                                                                                                                                                                                                                                                                                                                                                                | 0.36 CARAT                   |
| Color Grade                                                                                                                                                                                                                                                                                                                                                                                                                                                                                                                                                                                                                                                                                                                                                                                                                                                                                                                                                                                                                                                                                                                                                                                                                                                                                                                                                                                                                                                                                                                                                                                                                                                                                                                                                                                                                                                                                                                                                                                                                                                                                                                 | D                            |
| Clarity Grade                                                                                                                                                                                                                                                                                                                                                                                                                                                                                                                                                                                                                                                                                                                                                                                                                                                                                                                                                                                                                                                                                                                                                                                                                                                                                                                                                                                                                                                                                                                                                                                                                                                                                                                                                                                                                                                                                                                                                                                                                                                                                                               | VS 1                         |
| Cut Grade                                                                                                                                                                                                                                                                                                                                                                                                                                                                                                                                                                                                                                                                                                                                                                                                                                                                                                                                                                                                                                                                                                                                                                                                                                                                                                                                                                                                                                                                                                                                                                                                                                                                                                                                                                                                                                                                                                                                                                                                                                                                                                                   | IDEAL                        |
| ADDITIONAL GRADING INFO                                                                                                                                                                                                                                                                                                                                                                                                                                                                                                                                                                                                                                                                                                                                                                                                                                                                                                                                                                                                                                                                                                                                                                                                                                                                                                                                                                                                                                                                                                                                                                                                                                                                                                                                                                                                                                                                                                                                                                                                                                                                                                     | RMATION                      |
| Polish                                                                                                                                                                                                                                                                                                                                                                                                                                                                                                                                                                                                                                                                                                                                                                                                                                                                                                                                                                                                                                                                                                                                                                                                                                                                                                                                                                                                                                                                                                                                                                                                                                                                                                                                                                                                                                                                                                                                                                                                                                                                                                                      | EXCELLENT                    |
| Symmetry                                                                                                                                                                                                                                                                                                                                                                                                                                                                                                                                                                                                                                                                                                                                                                                                                                                                                                                                                                                                                                                                                                                                                                                                                                                                                                                                                                                                                                                                                                                                                                                                                                                                                                                                                                                                                                                                                                                                                                                                                                                                                                                    | EXCELLENT                    |
| Fluorescence                                                                                                                                                                                                                                                                                                                                                                                                                                                                                                                                                                                                                                                                                                                                                                                                                                                                                                                                                                                                                                                                                                                                                                                                                                                                                                                                                                                                                                                                                                                                                                                                                                                                                                                                                                                                                                                                                                                                                                                                                                                                                                                | NONE                         |
| Inscription(s)                                                                                                                                                                                                                                                                                                                                                                                                                                                                                                                                                                                                                                                                                                                                                                                                                                                                                                                                                                                                                                                                                                                                                                                                                                                                                                                                                                                                                                                                                                                                                                                                                                                                                                                                                                                                                                                                                                                                                                                                                                                                                                              | LABGROWN IGI LG455036640     |