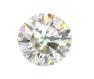

# ADDITIONAL INFORMATION

PHOTO ENLARGED

LASERSCRIBE SM

#### ROUND BRILLIANT 4.36 - 4.38 X 2.57 MM

C

| arat Weight  | 0.31 CARAT                  |
|--------------|-----------------------------|
| olor Grade   | E                           |
| larity Grade | SI 1                        |
| ut Grade     | EXCELLENT                   |
| olish        | VERY GOOD                   |
| ymmetry      | VERY GOOD                   |
| luorescence  | NONE                        |
| scription(s) | LABGROWN IGI<br>LG459192459 |
|              |                             |