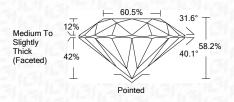

### PROPORTIONS 60.5% \_\_\_\_ 31.6° 12% Slightly Thick 58.2% 40.1°

LG476158081

**ELECTRONIC COPY** 

# Pointed