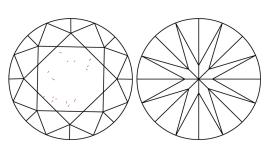

## **CLARITY CHARACTERISTICS**

42%

Medium To

(Faceted)

LG476158081

**KEY TO SYMBOLS** 

Red symbols indicate internal characteristics. Green symbols indicate external characteristics. LABORATORY GROWN DIAMOND REPORT