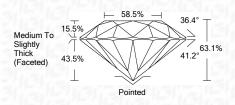

## LABORATORY GROWN DIAMOND REPORT

| The second |                          |
|-----------------------------------------------------------------------------------------------------------------------------------------------------------------------------------------------------------------------------------------------------------------------------------------------------------------------------------------------------------------------------------------------------------------------------------------------------------------------------------------------------------------------------------------------------------------------------------------------------------------------------------------------------------------------------------------------------------------------------------------------------------------------------------------------------------------------------------------------------------------------------------------------------------------------------------------------------------------------------------------------------------------------------------------------------------------------------------------------------------------------------------------------------------------------------------------------------------------------------------------------------------------------------------------------------------------------------------------------------------------------------------------------------------------------------------------------------------------------------------------------------------------------------------------------------------------------------------------------------------------------------------------------------------------------------------------------------------------------------------------------------------------------------------------------------------------------------------------------------------------------------------|--------------------------|
| Shape and Cutting Style                                                                                                                                                                                                                                                                                                                                                                                                                                                                                                                                                                                                                                                                                                                                                                                                                                                                                                                                                                                                                                                                                                                                                                                                                                                                                                                                                                                                                                                                                                                                                                                                                                                                                                                                                                                                                                                           | ROUND BRILLIANT          |
| Measurements                                                                                                                                                                                                                                                                                                                                                                                                                                                                                                                                                                                                                                                                                                                                                                                                                                                                                                                                                                                                                                                                                                                                                                                                                                                                                                                                                                                                                                                                                                                                                                                                                                                                                                                                                                                                                                                                      | 8.28 - 8.31 x 5.24 mm    |
| GRADING RESULTS                                                                                                                                                                                                                                                                                                                                                                                                                                                                                                                                                                                                                                                                                                                                                                                                                                                                                                                                                                                                                                                                                                                                                                                                                                                                                                                                                                                                                                                                                                                                                                                                                                                                                                                                                                                                                                                                   |                          |
| Carat Weight                                                                                                                                                                                                                                                                                                                                                                                                                                                                                                                                                                                                                                                                                                                                                                                                                                                                                                                                                                                                                                                                                                                                                                                                                                                                                                                                                                                                                                                                                                                                                                                                                                                                                                                                                                                                                                                                      | 2.25 CARATS              |
| Color Grade                                                                                                                                                                                                                                                                                                                                                                                                                                                                                                                                                                                                                                                                                                                                                                                                                                                                                                                                                                                                                                                                                                                                                                                                                                                                                                                                                                                                                                                                                                                                                                                                                                                                                                                                                                                                                                                                       |                          |
| Clarity Grade                                                                                                                                                                                                                                                                                                                                                                                                                                                                                                                                                                                                                                                                                                                                                                                                                                                                                                                                                                                                                                                                                                                                                                                                                                                                                                                                                                                                                                                                                                                                                                                                                                                                                                                                                                                                                                                                     | SI 1                     |
| Cut Grade                                                                                                                                                                                                                                                                                                                                                                                                                                                                                                                                                                                                                                                                                                                                                                                                                                                                                                                                                                                                                                                                                                                                                                                                                                                                                                                                                                                                                                                                                                                                                                                                                                                                                                                                                                                                                                                                         | EXCELLENT                |
| ADDITIONAL GRADING IN                                                                                                                                                                                                                                                                                                                                                                                                                                                                                                                                                                                                                                                                                                                                                                                                                                                                                                                                                                                                                                                                                                                                                                                                                                                                                                                                                                                                                                                                                                                                                                                                                                                                                                                                                                                                                                                             | IFORMATION               |
| Polish                                                                                                                                                                                                                                                                                                                                                                                                                                                                                                                                                                                                                                                                                                                                                                                                                                                                                                                                                                                                                                                                                                                                                                                                                                                                                                                                                                                                                                                                                                                                                                                                                                                                                                                                                                                                                                                                            | EXCELLENT                |
| Symmetry                                                                                                                                                                                                                                                                                                                                                                                                                                                                                                                                                                                                                                                                                                                                                                                                                                                                                                                                                                                                                                                                                                                                                                                                                                                                                                                                                                                                                                                                                                                                                                                                                                                                                                                                                                                                                                                                          | EXCELLENT                |
| Fluorescence                                                                                                                                                                                                                                                                                                                                                                                                                                                                                                                                                                                                                                                                                                                                                                                                                                                                                                                                                                                                                                                                                                                                                                                                                                                                                                                                                                                                                                                                                                                                                                                                                                                                                                                                                                                                                                                                      | NONE                     |
| Inscription(s)                                                                                                                                                                                                                                                                                                                                                                                                                                                                                                                                                                                                                                                                                                                                                                                                                                                                                                                                                                                                                                                                                                                                                                                                                                                                                                                                                                                                                                                                                                                                                                                                                                                                                                                                                                                                                                                                    | LABGROWN IGI LG476187868 |

#### LABORATORY GROWN DIAMOND REPORT

| 05/22/2021              |                       |
|-------------------------|-----------------------|
| IGI Report Number       | LG476187868           |
| Shape and Cutting Style | ROUND BRILLIANT       |
| Measurements            | 8.28 - 8.31 x 5.24 mm |
| GRADING RESULTS         |                       |
| Carat Weight            | 2.25 CARATS           |
| Color Grade             |                       |
| Clarity Grade           | SI 1                  |
| Cut Grade               | EXCELLENT             |
|                         |                       |