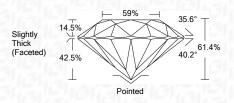

## LABORATORY GROWN DIAMOND REPORT

| The second |                          |
|-----------------------------------------------------------------------------------------------------------------------------------------------------------------------------------------------------------------------------------------------------------------------------------------------------------------------------------------------------------------------------------------------------------------------------------------------------------------------------------------------------------------------------------------------------------------------------------------------------------------------------------------------------------------------------------------------------------------------------------------------------------------------------------------------------------------------------------------------------------------------------------------------------------------------------------------------------------------------------------------------------------------------------------------------------------------------------------------------------------------------------------------------------------------------------------------------------------------------------------------------------------------------------------------------------------------------------------------------------------------------------------------------------------------------------------------------------------------------------------------------------------------------------------------------------------------------------------------------------------------------------------------------------------------------------------------------------------------------------------------------------------------------------------------------------------------------------------------------------------------------------------|--------------------------|
| Shape and Cutting Style                                                                                                                                                                                                                                                                                                                                                                                                                                                                                                                                                                                                                                                                                                                                                                                                                                                                                                                                                                                                                                                                                                                                                                                                                                                                                                                                                                                                                                                                                                                                                                                                                                                                                                                                                                                                                                                           | ROUND BRILLIANT          |
| Measurements                                                                                                                                                                                                                                                                                                                                                                                                                                                                                                                                                                                                                                                                                                                                                                                                                                                                                                                                                                                                                                                                                                                                                                                                                                                                                                                                                                                                                                                                                                                                                                                                                                                                                                                                                                                                                                                                      | 8.50 - 8.55 x 5.24 mm    |
| GRADING RESULTS                                                                                                                                                                                                                                                                                                                                                                                                                                                                                                                                                                                                                                                                                                                                                                                                                                                                                                                                                                                                                                                                                                                                                                                                                                                                                                                                                                                                                                                                                                                                                                                                                                                                                                                                                                                                                                                                   |                          |
| Carat Weight                                                                                                                                                                                                                                                                                                                                                                                                                                                                                                                                                                                                                                                                                                                                                                                                                                                                                                                                                                                                                                                                                                                                                                                                                                                                                                                                                                                                                                                                                                                                                                                                                                                                                                                                                                                                                                                                      | 2.39 CARATS              |
| Color Grade                                                                                                                                                                                                                                                                                                                                                                                                                                                                                                                                                                                                                                                                                                                                                                                                                                                                                                                                                                                                                                                                                                                                                                                                                                                                                                                                                                                                                                                                                                                                                                                                                                                                                                                                                                                                                                                                       | Signal Signal J          |
| Clarity Grade                                                                                                                                                                                                                                                                                                                                                                                                                                                                                                                                                                                                                                                                                                                                                                                                                                                                                                                                                                                                                                                                                                                                                                                                                                                                                                                                                                                                                                                                                                                                                                                                                                                                                                                                                                                                                                                                     | VS 1                     |
| Cut Grade                                                                                                                                                                                                                                                                                                                                                                                                                                                                                                                                                                                                                                                                                                                                                                                                                                                                                                                                                                                                                                                                                                                                                                                                                                                                                                                                                                                                                                                                                                                                                                                                                                                                                                                                                                                                                                                                         | EXCELLENT                |
| ADDITIONAL GRADING IN                                                                                                                                                                                                                                                                                                                                                                                                                                                                                                                                                                                                                                                                                                                                                                                                                                                                                                                                                                                                                                                                                                                                                                                                                                                                                                                                                                                                                                                                                                                                                                                                                                                                                                                                                                                                                                                             | FORMATION                |
| Polish                                                                                                                                                                                                                                                                                                                                                                                                                                                                                                                                                                                                                                                                                                                                                                                                                                                                                                                                                                                                                                                                                                                                                                                                                                                                                                                                                                                                                                                                                                                                                                                                                                                                                                                                                                                                                                                                            | EXCELLENT                |
| Symmetry                                                                                                                                                                                                                                                                                                                                                                                                                                                                                                                                                                                                                                                                                                                                                                                                                                                                                                                                                                                                                                                                                                                                                                                                                                                                                                                                                                                                                                                                                                                                                                                                                                                                                                                                                                                                                                                                          | EXCELLENT                |
| Fluorescence                                                                                                                                                                                                                                                                                                                                                                                                                                                                                                                                                                                                                                                                                                                                                                                                                                                                                                                                                                                                                                                                                                                                                                                                                                                                                                                                                                                                                                                                                                                                                                                                                                                                                                                                                                                                                                                                      | NONE                     |
| Inscription(s)                                                                                                                                                                                                                                                                                                                                                                                                                                                                                                                                                                                                                                                                                                                                                                                                                                                                                                                                                                                                                                                                                                                                                                                                                                                                                                                                                                                                                                                                                                                                                                                                                                                                                                                                                                                                                                                                    | LABGROWN IGI LG480148914 |

#### LABORATORY GROWN DIAMOND REPORT

| 06/22/2021              |                       |
|-------------------------|-----------------------|
| IGI Report Number       | LG480148914           |
| Shape and Cutting Style | ROUND BRILLIANT       |
| Measurements            | 8.50 - 8.55 x 5.24 mm |
| GRADING RESULTS         |                       |
| Carat Weight            | 2.39 CARATS           |
| Color Grade             | J                     |
| Clarity Grade           | VS 1                  |
| Cut Grade               | EXCELLENT             |
|                         |                       |