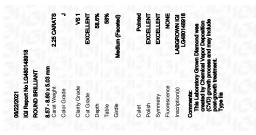

#### LABORATORY GROWN DIAMOND REPORT

| 06/22/2021              |                       |
|-------------------------|-----------------------|
| IGI Report Number       | LG480148918           |
| Shape and Cutting Style | ROUND BRILLIANT       |
| Measurements            | 8.57 - 8.60 x 5.03 mm |
| GRADING RESULTS         |                       |
| Carat Weight            | 2.25 CARATS           |
| Color Grade             | J                     |
| Clarity Grade           | VS 1                  |
| Cut Grade               | EXCELLENT             |
|                         |                       |

#### ADDITIONAL GRADING INFORMATION

| Polish         | EXCELLENT                |
|----------------|--------------------------|
| Symmetry       | EXCELLENT                |
| Fluorescence   | NONE                     |
| Inscription(s) | LABGROWN IGI LG480148918 |

Comments: This Laboratory Grown Diamond was created by Chemical Vapor Deposition (CVD) growth process and may include post-growth treatment. Type IIa