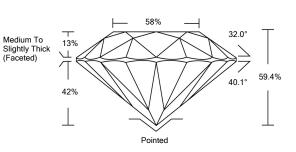

## **CLARITY CHARACTERISTICS**

PROPORTIONS

KEY TO SYMBOLS

Red symbols indicate internal characteristics. Green symbols indicate external characteristics. LABORATORY GROWN DIAMOND REPORT