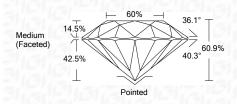

# LABORATORY GROWN DIAMOND REPORT

| The second |                          |
|-----------------------------------------------------------------------------------------------------------------------------------------------------------------------------------------------------------------------------------------------------------------------------------------------------------------------------------------------------------------------------------------------------------------------------------------------------------------------------------------------------------------------------------------------------------------------------------------------------------------------------------------------------------------------------------------------------------------------------------------------------------------------------------------------------------------------------------------------------------------------------------------------------------------------------------------------------------------------------------------------------------------------------------------------------------------------------------------------------------------------------------------------------------------------------------------------------------------------------------------------------------------------------------------------------------------------------------------------------------------------------------------------------------------------------------------------------------------------------------------------------------------------------------------------------------------------------------------------------------------------------------------------------------------------------------------------------------------------------------------------------------------------------------------------------------------------------------------------------------------------------------|--------------------------|
| Shape and Cutting Style                                                                                                                                                                                                                                                                                                                                                                                                                                                                                                                                                                                                                                                                                                                                                                                                                                                                                                                                                                                                                                                                                                                                                                                                                                                                                                                                                                                                                                                                                                                                                                                                                                                                                                                                                                                                                                                           | ROUND BRILLIANT          |
| Measurements                                                                                                                                                                                                                                                                                                                                                                                                                                                                                                                                                                                                                                                                                                                                                                                                                                                                                                                                                                                                                                                                                                                                                                                                                                                                                                                                                                                                                                                                                                                                                                                                                                                                                                                                                                                                                                                                      | 8.22 - 8.26 x 5.01 mm    |
| GRADING RESULTS                                                                                                                                                                                                                                                                                                                                                                                                                                                                                                                                                                                                                                                                                                                                                                                                                                                                                                                                                                                                                                                                                                                                                                                                                                                                                                                                                                                                                                                                                                                                                                                                                                                                                                                                                                                                                                                                   |                          |
| Carat Weight                                                                                                                                                                                                                                                                                                                                                                                                                                                                                                                                                                                                                                                                                                                                                                                                                                                                                                                                                                                                                                                                                                                                                                                                                                                                                                                                                                                                                                                                                                                                                                                                                                                                                                                                                                                                                                                                      | 2.12 CARATS              |
| Color Grade                                                                                                                                                                                                                                                                                                                                                                                                                                                                                                                                                                                                                                                                                                                                                                                                                                                                                                                                                                                                                                                                                                                                                                                                                                                                                                                                                                                                                                                                                                                                                                                                                                                                                                                                                                                                                                                                       | J                        |
| Clarity Grade                                                                                                                                                                                                                                                                                                                                                                                                                                                                                                                                                                                                                                                                                                                                                                                                                                                                                                                                                                                                                                                                                                                                                                                                                                                                                                                                                                                                                                                                                                                                                                                                                                                                                                                                                                                                                                                                     | VS 1                     |
| Cut Grade                                                                                                                                                                                                                                                                                                                                                                                                                                                                                                                                                                                                                                                                                                                                                                                                                                                                                                                                                                                                                                                                                                                                                                                                                                                                                                                                                                                                                                                                                                                                                                                                                                                                                                                                                                                                                                                                         | EXCELLENT                |
| ADDITIONAL GRADING IN                                                                                                                                                                                                                                                                                                                                                                                                                                                                                                                                                                                                                                                                                                                                                                                                                                                                                                                                                                                                                                                                                                                                                                                                                                                                                                                                                                                                                                                                                                                                                                                                                                                                                                                                                                                                                                                             | FORMATION                |
| Polish                                                                                                                                                                                                                                                                                                                                                                                                                                                                                                                                                                                                                                                                                                                                                                                                                                                                                                                                                                                                                                                                                                                                                                                                                                                                                                                                                                                                                                                                                                                                                                                                                                                                                                                                                                                                                                                                            | EXCELLENT                |
| Symmetry                                                                                                                                                                                                                                                                                                                                                                                                                                                                                                                                                                                                                                                                                                                                                                                                                                                                                                                                                                                                                                                                                                                                                                                                                                                                                                                                                                                                                                                                                                                                                                                                                                                                                                                                                                                                                                                                          | EXCELLENT                |
| Fluorescence                                                                                                                                                                                                                                                                                                                                                                                                                                                                                                                                                                                                                                                                                                                                                                                                                                                                                                                                                                                                                                                                                                                                                                                                                                                                                                                                                                                                                                                                                                                                                                                                                                                                                                                                                                                                                                                                      | NONE                     |
| Inscription(s)                                                                                                                                                                                                                                                                                                                                                                                                                                                                                                                                                                                                                                                                                                                                                                                                                                                                                                                                                                                                                                                                                                                                                                                                                                                                                                                                                                                                                                                                                                                                                                                                                                                                                                                                                                                                                                                                    | LABGROWN IGI LG483125631 |
|                                                                                                                                                                                                                                                                                                                                                                                                                                                                                                                                                                                                                                                                                                                                                                                                                                                                                                                                                                                                                                                                                                                                                                                                                                                                                                                                                                                                                                                                                                                                                                                                                                                                                                                                                                                                                                                                                   |                          |

#### LABORATORY GROWN DIAMOND REPORT

| 07/01/2021              |                       |
|-------------------------|-----------------------|
| IGI Report Number       | LG483125631           |
| Shape and Cutting Style | ROUND BRILLIANT       |
| Measurements            | 8.22 - 8.26 x 5.01 mm |
| GRADING RESULTS         |                       |
| Carat Weight            | 2.12 CARATS           |
| Color Grade             | J                     |
| Clarity Grade           | VS 1                  |
| Cut Grade               | EXCELLENT             |
|                         |                       |