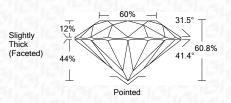

itations and disclaimers, please go to www.igi.org or Catl. 1-888-BUV-igis.

© INTERNATIONAL GEMOLOGICAL INSTITUTE, INC.





© IGI 2020, International Gemological Institute



FD - 10 20

#### LABORATORY GROWN DIAMOND REPORT

| 06/28/2021              |                       |
|-------------------------|-----------------------|
| IGI Report Number       | LG483196982           |
| Shape and Cutting Style | ROUND BRILLIANT       |
| Measurements            | 6.94 - 6.96 x 4.22 mm |
| GRADING RESULTS         |                       |
| Carat Weight            | 1.25 CARAT            |
| Color Grade             |                       |
| Clarity Grade           | SI 1                  |
| Cut Grade               | EXCELLENT             |
|                         |                       |



#### ADDITIONAL GRADING INFORMATION

| Polish         | EXCELLENT                |
|----------------|--------------------------|
| Symmetry       | EXCELLENT                |
| Fluorescence   | NONE                     |
| Inscription(s) | LABGROWN IGI LG483196982 |

Comments: This Laboratory Grown Diamond was created by Chemical Vapor Deposition (CVD) growth process and may include post-growth treatment. Type IIa