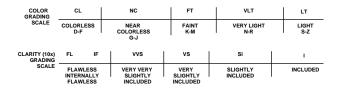

#### GRADING SCALES

The laboratory grown diamond described in this Report (Report) has been graded, tested, analyzed, examined and/or inscribed by International Gemological Institute (I.G.I.). A laboratory grown diamond is one that has essentially the same chemical, physical and optical properties as a mined diamond, with the exception of being grown by man (a manufactured product). I.G.I. employs and utilizes those techniques and equipment to the physical and optical product). I.G.I. employs and utilizes those techniques and equipment to the physical between the physical and optical products. I.G.I. employs without limitation. 10X magnification, corrected measuring device, Diamond Sure<sup>M</sup>, Diamond View<sup>M</sup>, Spectraphotometer and such other instruments and/or processes as deemed appropriate by I.G.I. This Report includes ad-spect to the importance of and interrelationship between cut, color, clarity and carat