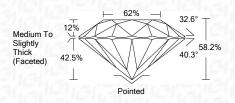

mitations and disclaimers, please go to www.igi.org or call 1-888-BUV-Igis.

© INTERNATIONAL GEMOLOGICAL INSTITUTE, INC.





© IGI 2020, International Gemological Institute



FD - 10 20

#### LABORATORY GROWN DIAMOND REPORT

| 07/14/2021              |                       |
|-------------------------|-----------------------|
| IGI Report Number       | LG485136700           |
| Shape and Cutting Style | ROUND BRILLIANT       |
| Measurements            | 8.98 - 9.02 x 5.23 mm |
| GRADING RESULTS         |                       |
| Carat Weight            | 2.61 CARATS           |
| Color Grade             | к                     |
| Clarity Grade           | VS 1                  |
| Cut Grade               | EXCELLENT             |
|                         |                       |



#### ADDITIONAL GRADING INFORMATION

| Polish         | EXCELLENT                |
|----------------|--------------------------|
| Symmetry       | EXCELLENT                |
| Fluorescence   | NONE                     |
| Inscription(s) | LABGROWN IGI LG485136700 |

Comments: This Laboratory Grown Diamond was created by Chemical Vapor Deposition (CVD) growth process and may include post-growth treatment. Type IIa