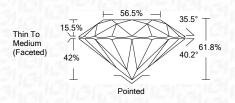

mitations and disclaimers, please go to www.igi.org or Carl 1-888-BUV-igis.

© INTERNATIONAL GEMOLOGICAL INSTITUTE, INC.





© IGI 2020, International Gemological Institute



FD - 10 20

#### LABORATORY GROWN DIAMOND REPORT

| 07/29/2021              |                       |
|-------------------------|-----------------------|
| IGI Report Number       | LG487108780           |
| Shape and Cutting Style | ROUND BRILLIANT       |
| Measurements            | 8.55 - 8.61 x 5.30 mm |
| GRADING RESULTS         |                       |
| Carat Weight            | 2.42 CARATS           |
| Color Grade             | G                     |
| Clarity Grade           | VS 2                  |
| Cut Grade               | IDEAL                 |
|                         |                       |



#### ADDITIONAL GRADING INFORMATION

| Polish         | EXCELLENT                |
|----------------|--------------------------|
| Symmetry       | EXCELLENT                |
| Fluorescence   | NONE                     |
| Inscription(s) | LABGROWN IGI LG487108780 |

Comments: This Laboratory Grown Diamond was created by Chemical Vapor Deposition (CVD) growth process and may include post-growth treatment. Type IIa