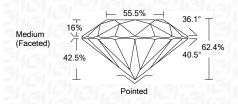

D DISCLAIMERS, PLEASE GO TO WWW.IGLORG OR CALL 1-888-BUY-IGIS.

© INTERNATIONAL GEMOLOGICAL INSTITUTE, INC.



LASERSCRIBE



© IGI 2020, International Gemological Institute



FD - 10 20

#### LABORATORY GROWN DIAMOND REPORT

| 07/21/2021              |                       |
|-------------------------|-----------------------|
| IGI Report Number       | LG487173757           |
| Shape and Cutting Style | ROUND BRILLIANT       |
| Measurements            | 6.63 - 6.67 x 4.15 mm |
| GRADING RESULTS         |                       |
| Carat Weight            | 1.12 CARAT            |
| Color Grade             | G                     |
| Clarity Grade           | SI 1                  |
| Cut Grade               | IDEAL                 |
|                         |                       |



#### ADDITIONAL GRADING INFORMATION

| Polish         | EXCELLENT                |
|----------------|--------------------------|
| Symmetry       | EXCELLENT                |
| Fluorescence   | NONE                     |
| Inscription(s) | LABGROWN IGI LG487173757 |

Comments: This Laboratory Grown Diamond was created by Chemical Vapor Deposition (CVD) growth process and may include post-growth treatment. Type IIa