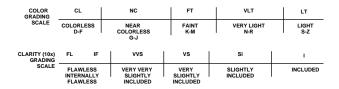

#### GRADING SCALES

The laboratory grown diamond described in this Report (Report) has been graded, tested, analyzed, examined and/or inscribed by International Gemological Institute (I.G.I.). A laboratory grown diamond is one that has essentially the same chemical, physical and optical properties as a mined diamond, with the exception of being grown by man (a manufactured product). I.G.I. employs and utilizes those techniques and equipment to the physical and optical product). I.G.I. employs and utilizes those techniques and equipment to the physical between the physical and optical products. I.G.I. employs without limitation. 10X magnification, corrected measuring device, Diamond Sure<sup>M</sup>, Diamond View<sup>M</sup>, Spectraphotometer and such other instruments and/or processes as deemed appropriate by I.G.I. This Report includes ad-spect to the importance of and interrelationship between cut, color, clarity and carat