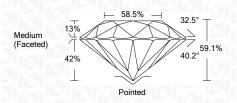

## 58.5% 32.5° 42% Pointed

**ELECTRONIC COPY** 

LG490190991

#### **CLARITY CHARACTERISTICS**

PROPORTIONS

Medium

(Faceted)

KEY TO SYMBOLS

Red symbols indicate internal characteristics. Green symbols indicate external characteristics. LABORATORY GROWN DIAMOND REPORT