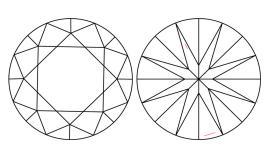

#### **CLARITY CHARACTERISTICS**

PROPORTIONS

Medium

(Faceted)

KEY TO SYMBOLS

Red symbols indicate internal characteristics. Green symbols indicate external characteristics. LABORATORY GROWN DIAMOND REPORT