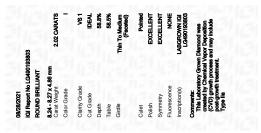

#### LABORATORY GROWN DIAMOND REPORT

| 08/28/2021              |                       |
|-------------------------|-----------------------|
| IGI Report Number       | LG490193803           |
| Shape and Cutting Style | ROUND BRILLIANT       |
| Measurements            | 8.24 - 8.27 x 4.86 mm |
| GRADING RESULTS         |                       |
| Carat Weight            | 2.02 CARATS           |
| Color Grade             |                       |
| Clarity Grade           | VS 1                  |
| Cut Grade               | IDEAL                 |
|                         |                       |

#### ADDITIONAL GRADING INFORMATION

| Polish         | EXCELLENT                |
|----------------|--------------------------|
| Symmetry       | EXCELLENT                |
| Fluorescence   | NONE                     |
| Inscription(s) | LABGROWN IGI LG490193803 |

Comments: This Laboratory Grown Diamond was created by Chemical Vapor Deposition (CVD) growth process and may include post-growth treatment. Type IIa