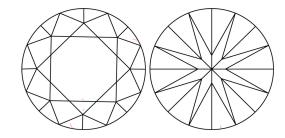

### **KEY TO SYMBOLS**

Red symbols indicate internal characteristics. Green symbols indicate external characteristics.