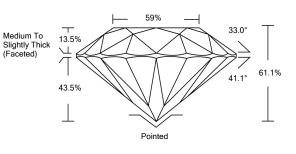

| LABGROWN IGI LG492113639 |

Comments: This Laboratory Grown Diamond was created by Chemical Vapor Deposition (CVD) growth process and may include post-growth treatment. Type IIa

# ELECTRONIC COPY

### LG492113639

## PROPORTIONS



#### **CLARITY CHARACTERISTICS**



KEY TO SYMBOLS

Red symbols indicate internal characteristics. Green symbols indicate external characteristics. LABORATORY GROWN DIAMOND REPORT

#### **GRADING SCALES**



The laboratory grown diamond described in this Report (Report) has been graded, tested, analyzed, examined and/or inscribed by International Gemological Institute (I.G.I.). A laboratory grown diamond is one that has essentially the same chemical, physical and optical properties as a mined diamond, with the exception of being grown by man (a manufactured product). I.G.I. employs and utilizes those techniques and equipment to the physical and optical product). I.G.I. employs and thinks those techniques and equipment to the physical to i.G.I. and upic the physical and optical products.