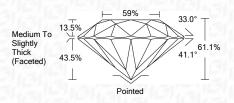

## PROPORTIONS

#### LABORATORY GROWN DIAMOND REPORT

| 08/28/2021              |                       |
|-------------------------|-----------------------|
| IGI Report Number       | LG492113639           |
| Shape and Cutting Style | ROUND BRILLIANT       |
| Measurements            | 7.40 - 7.43 x 4.53 mm |
| GRADING RESULTS         |                       |
| Carat Weight            | 1.53 CARAT            |
| Color Grade             |                       |
| Clarity Grade           | SI 2                  |
| Cut Grade               | IDEAL                 |
|                         |                       |