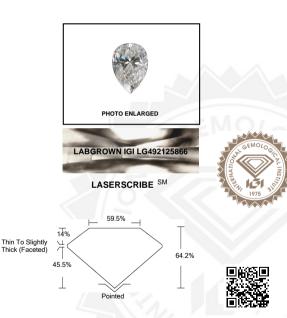

#### PEAR BRILLIANT

#### 8.29 X 4.80 X 3.08 MM

| Carat Weight                                                                                                                                                                                                                                                                                                                                                                                                                                                                                                                                                                                                                                                                                                                                                                                                                                                                                                                                                                                                                                                                                                                                                                                                                                                                                                                                                                                                                                                                                                                                                                                                                                                                                                                                                                                                                                                                                                                                                                                                                                                                                                                      | 0.70 CARAT                          |
|-----------------------------------------------------------------------------------------------------------------------------------------------------------------------------------------------------------------------------------------------------------------------------------------------------------------------------------------------------------------------------------------------------------------------------------------------------------------------------------------------------------------------------------------------------------------------------------------------------------------------------------------------------------------------------------------------------------------------------------------------------------------------------------------------------------------------------------------------------------------------------------------------------------------------------------------------------------------------------------------------------------------------------------------------------------------------------------------------------------------------------------------------------------------------------------------------------------------------------------------------------------------------------------------------------------------------------------------------------------------------------------------------------------------------------------------------------------------------------------------------------------------------------------------------------------------------------------------------------------------------------------------------------------------------------------------------------------------------------------------------------------------------------------------------------------------------------------------------------------------------------------------------------------------------------------------------------------------------------------------------------------------------------------------------------------------------------------------------------------------------------------|-------------------------------------|
| Color Grade                                                                                                                                                                                                                                                                                                                                                                                                                                                                                                                                                                                                                                                                                                                                                                                                                                                                                                                                                                                                                                                                                                                                                                                                                                                                                                                                                                                                                                                                                                                                                                                                                                                                                                                                                                                                                                                                                                                                                                                                                                                                                                                       | F                                   |
| Clarity Grade                                                                                                                                                                                                                                                                                                                                                                                                                                                                                                                                                                                                                                                                                                                                                                                                                                                                                                                                                                                                                                                                                                                                                                                                                                                                                                                                                                                                                                                                                                                                                                                                                                                                                                                                                                                                                                                                                                                                                                                                                                                                                                                     | VS 2                                |
| Polish                                                                                                                                                                                                                                                                                                                                                                                                                                                                                                                                                                                                                                                                                                                                                                                                                                                                                                                                                                                                                                                                                                                                                                                                                                                                                                                                                                                                                                                                                                                                                                                                                                                                                                                                                                                                                                                                                                                                                                                                                                                                                                                            | EXCELLENT                           |
| Symmetry                                                                                                                                                                                                                                                                                                                                                                                                                                                                                                                                                                                                                                                                                                                                                                                                                                                                                                                                                                                                                                                                                                                                                                                                                                                                                                                                                                                                                                                                                                                                                                                                                                                                                                                                                                                                                                                                                                                                                                                                                                                                                                                          | VERY GOOD                           |
| luorescence                                                                                                                                                                                                                                                                                                                                                                                                                                                                                                                                                                                                                                                                                                                                                                                                                                                                                                                                                                                                                                                                                                                                                                                                                                                                                                                                                                                                                                                                                                                                                                                                                                                                                                                                                                                                                                                                                                                                                                                                                                                                                                                       | NONE                                |
| nscription(s)                                                                                                                                                                                                                                                                                                                                                                                                                                                                                                                                                                                                                                                                                                                                                                                                                                                                                                                                                                                                                                                                                                                                                                                                                                                                                                                                                                                                                                                                                                                                                                                                                                                                                                                                                                                                                                                                                                                                                                                                                                                                                                                     | LABGROWN IGI<br>LG492125866         |
| Comments: This L<br>Diamond was created and the commentation of the c | aboratory Grown<br>ated by Chemical |

#### 8.29 X 4.80 X 3.08 MM

| 0.70 CARAT                          |  |  |
|-------------------------------------|--|--|
| F                                   |  |  |
| VS 2                                |  |  |
| EXCELLENT                           |  |  |
| VERY GOOD                           |  |  |
| NONE                                |  |  |
| LABGROWN IGI                        |  |  |
| LG492125866                         |  |  |
| poratory Grown                      |  |  |
| Diamond was created by Chemical     |  |  |
| Vapor Deposition (CVD) growth       |  |  |
| process and may include post-growth |  |  |
|                                     |  |  |
|                                     |  |  |
|                                     |  |  |