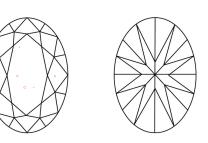

| EXCELLENT                   |
| And a state of the |                             |

| Symmetry       | EXCELLENT                |
|----------------|--------------------------|
| Fluorescence   | NONE                     |
| Inscription(s) | LABGROWN IGI LG494180506 |

Comments: This Laboratory Grown Diamond was created by Chemical Vapor Deposition (CVD) growth process and may include post-growth treatment. Type IIa

# **ELECTRONIC COPY**

### LG494180506

## PROPORTIONS



### **CLARITY CHARACTERISTICS**



**KEY TO SYMBOLS** 

Red symbols indicate internal characteristics. Green symbols indicate external characteristics. LABORATORY GROWN DIAMOND REPORT

#### **GRADING SCALES**



The laboratory grown diamond described in this Report (Report) has been graded, tested, analyzed, examined and/or inscribed by International Gemological Institute (I.G.I.). A laboratory grown diamond is one that has essentially the same chemical, physi-cal and optical properties as a mined diamond, with the exception of being grown by man (a manufactured product). I.G.I. employs and utilizes those techniques and equip-ment currently available to I.G.I., including, without limitation. 10X magnification, corrected implet louge, binocular microscope, master color companion stones, non-contract-optical measuring devic