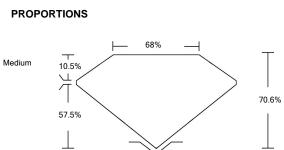

## LABORATORY GROWN DIAMOND REPORT

| September 28, 2021        |                             |
|---------------------------|-----------------------------|
| IGI Report Number         | LG496134670                 |
| Description               | LABORATORY GROWN<br>DIAMOND |
| Shape and Cutting Style   | PRINCESS CUT                |
| Measurements              | 5.60 X 5.57 X 3.93 MM       |
| GRADING RESULTS           |                             |
| Carat Weight              | 1.07 CARAT                  |
| Color Grade               | 명이지만이며                      |
| Clarity Grade             | VS 1                        |
| ADDITIONAL GRADING INFORM | MATION                      |
| Polish                    | EXCELLENT                   |
| Symmetry                  | EXCELLENT                   |
| Fluorescence              | NONE                        |

### LABORATORY GROWN DIAMOND REPORT

| September 28, 2021      |                                                                                                                                                                                                                                                                                                                                                                                                                                                                                                                                                                                                                                                                                                                                                                                                                                                                                                                                                                                                                                                                                                                                                                                                                                                                                                                                                                                                                                                                                                                                                                                                                                                                                                                                                                                                                                                                                                                                                                                                                                                                                                                                |
|-------------------------|--------------------------------------------------------------------------------------------------------------------------------------------------------------------------------------------------------------------------------------------------------------------------------------------------------------------------------------------------------------------------------------------------------------------------------------------------------------------------------------------------------------------------------------------------------------------------------------------------------------------------------------------------------------------------------------------------------------------------------------------------------------------------------------------------------------------------------------------------------------------------------------------------------------------------------------------------------------------------------------------------------------------------------------------------------------------------------------------------------------------------------------------------------------------------------------------------------------------------------------------------------------------------------------------------------------------------------------------------------------------------------------------------------------------------------------------------------------------------------------------------------------------------------------------------------------------------------------------------------------------------------------------------------------------------------------------------------------------------------------------------------------------------------------------------------------------------------------------------------------------------------------------------------------------------------------------------------------------------------------------------------------------------------------------------------------------------------------------------------------------------------|
| IGI Report Number       | LG496134670                                                                                                                                                                                                                                                                                                                                                                                                                                                                                                                                                                                                                                                                                                                                                                                                                                                                                                                                                                                                                                                                                                                                                                                                                                                                                                                                                                                                                                                                                                                                                                                                                                                                                                                                                                                                                                                                                                                                                                                                                                                                                                                    |
| Description             | LABORATORY GROWN<br>DIAMOND                                                                                                                                                                                                                                                                                                                                                                                                                                                                                                                                                                                                                                                                                                                                                                                                                                                                                                                                                                                                                                                                                                                                                                                                                                                                                                                                                                                                                                                                                                                                                                                                                                                                                                                                                                                                                                                                                                                                                                                                                                                                                                    |
| Shape and Cutting Style | PRINCESS CUT                                                                                                                                                                                                                                                                                                                                                                                                                                                                                                                                                                                                                                                                                                                                                                                                                                                                                                                                                                                                                                                                                                                                                                                                                                                                                                                                                                                                                                                                                                                                                                                                                                                                                                                                                                                                                                                                                                                                                                                                                                                                                                                   |
| Measurements            | 5.60 X 5.57 X 3.93 MM                                                                                                                                                                                                                                                                                                                                                                                                                                                                                                                                                                                                                                                                                                                                                                                                                                                                                                                                                                                                                                                                                                                                                                                                                                                                                                                                                                                                                                                                                                                                                                                                                                                                                                                                                                                                                                                                                                                                                                                                                                                                                                          |
| GRADING RESULTS         |                                                                                                                                                                                                                                                                                                                                                                                                                                                                                                                                                                                                                                                                                                                                                                                                                                                                                                                                                                                                                                                                                                                                                                                                                                                                                                                                                                                                                                                                                                                                                                                                                                                                                                                                                                                                                                                                                                                                                                                                                                                                                                                                |
| Carat Weight            | 1.07 CARAT                                                                                                                                                                                                                                                                                                                                                                                                                                                                                                                                                                                                                                                                                                                                                                                                                                                                                                                                                                                                                                                                                                                                                                                                                                                                                                                                                                                                                                                                                                                                                                                                                                                                                                                                                                                                                                                                                                                                                                                                                                                                                                                     |
| Color Grade             | The state of the s |
| Clarity Grade           | VS 1                                                                                                                                                                                                                                                                                                                                                                                                                                                                                                                                                                                                                                                                                                                                                                                                                                                                                                                                                                                                                                                                                                                                                                                                                                                                                                                                                                                                                                                                                                                                                                                                                                                                                                                                                                                                                                                                                                                                                                                                                                                                                                                           |