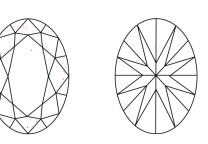

# **CLARITY CHARACTERISTICS**

**KEY TO SYMBOLS** 

Red symbols indicate internal characteristics. Green symbols indicate external characteristics. LABORATORY GROWN DIAMOND REPORT