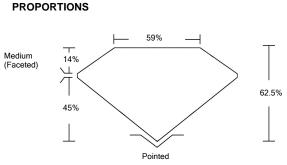

## LABORATORY GROWN DIAMOND REPORT

| October 18, 2021                                                                                                                                                                                                                                                                                                                                                                                                                                                                                                                                                                                                                                                                                                                                                                                                                                                                                                                                                                                                                                                                                                                                                                                                                                                                                                                                                                                                                                                                                                                                                                                                                                                                                                                                                                                                                                                                                                                                                                                                                                                                                                               |                             |
|--------------------------------------------------------------------------------------------------------------------------------------------------------------------------------------------------------------------------------------------------------------------------------------------------------------------------------------------------------------------------------------------------------------------------------------------------------------------------------------------------------------------------------------------------------------------------------------------------------------------------------------------------------------------------------------------------------------------------------------------------------------------------------------------------------------------------------------------------------------------------------------------------------------------------------------------------------------------------------------------------------------------------------------------------------------------------------------------------------------------------------------------------------------------------------------------------------------------------------------------------------------------------------------------------------------------------------------------------------------------------------------------------------------------------------------------------------------------------------------------------------------------------------------------------------------------------------------------------------------------------------------------------------------------------------------------------------------------------------------------------------------------------------------------------------------------------------------------------------------------------------------------------------------------------------------------------------------------------------------------------------------------------------------------------------------------------------------------------------------------------------|-----------------------------|
| IGI Report Number                                                                                                                                                                                                                                                                                                                                                                                                                                                                                                                                                                                                                                                                                                                                                                                                                                                                                                                                                                                                                                                                                                                                                                                                                                                                                                                                                                                                                                                                                                                                                                                                                                                                                                                                                                                                                                                                                                                                                                                                                                                                                                              | LG499126344                 |
| Description                                                                                                                                                                                                                                                                                                                                                                                                                                                                                                                                                                                                                                                                                                                                                                                                                                                                                                                                                                                                                                                                                                                                                                                                                                                                                                                                                                                                                                                                                                                                                                                                                                                                                                                                                                                                                                                                                                                                                                                                                                                                                                                    | LABORATORY GROWN<br>DIAMOND |
| Shape and Cutting Style                                                                                                                                                                                                                                                                                                                                                                                                                                                                                                                                                                                                                                                                                                                                                                                                                                                                                                                                                                                                                                                                                                                                                                                                                                                                                                                                                                                                                                                                                                                                                                                                                                                                                                                                                                                                                                                                                                                                                                                                                                                                                                        | OVAL BRILLIANT              |
| Measurements                                                                                                                                                                                                                                                                                                                                                                                                                                                                                                                                                                                                                                                                                                                                                                                                                                                                                                                                                                                                                                                                                                                                                                                                                                                                                                                                                                                                                                                                                                                                                                                                                                                                                                                                                                                                                                                                                                                                                                                                                                                                                                                   | 10.94 X 7.82 X 4.89 MM      |
| GRADING RESULTS                                                                                                                                                                                                                                                                                                                                                                                                                                                                                                                                                                                                                                                                                                                                                                                                                                                                                                                                                                                                                                                                                                                                                                                                                                                                                                                                                                                                                                                                                                                                                                                                                                                                                                                                                                                                                                                                                                                                                                                                                                                                                                                |                             |
| Carat Weight                                                                                                                                                                                                                                                                                                                                                                                                                                                                                                                                                                                                                                                                                                                                                                                                                                                                                                                                                                                                                                                                                                                                                                                                                                                                                                                                                                                                                                                                                                                                                                                                                                                                                                                                                                                                                                                                                                                                                                                                                                                                                                                   | 2.54 CARATS                 |
| Color Grade                                                                                                                                                                                                                                                                                                                                                                                                                                                                                                                                                                                                                                                                                                                                                                                                                                                                                                                                                                                                                                                                                                                                                                                                                                                                                                                                                                                                                                                                                                                                                                                                                                                                                                                                                                                                                                                                                                                                                                                                                                                                                                                    | G                           |
| Clarity Grade                                                                                                                                                                                                                                                                                                                                                                                                                                                                                                                                                                                                                                                                                                                                                                                                                                                                                                                                                                                                                                                                                                                                                                                                                                                                                                                                                                                                                                                                                                                                                                                                                                                                                                                                                                                                                                                                                                                                                                                                                                                                                                                  | VS 1                        |
| ADDITIONAL GRADING INFO                                                                                                                                                                                                                                                                                                                                                                                                                                                                                                                                                                                                                                                                                                                                                                                                                                                                                                                                                                                                                                                                                                                                                                                                                                                                                                                                                                                                                                                                                                                                                                                                                                                                                                                                                                                                                                                                                                                                                                                                                                                                                                        | RMATION                     |
| Polish                                                                                                                                                                                                                                                                                                                                                                                                                                                                                                                                                                                                                                                                                                                                                                                                                                                                                                                                                                                                                                                                                                                                                                                                                                                                                                                                                                                                                                                                                                                                                                                                                                                                                                                                                                                                                                                                                                                                                                                                                                                                                                                         | EXCELLENT                   |
| Symmetry                                                                                                                                                                                                                                                                                                                                                                                                                                                                                                                                                                                                                                                                                                                                                                                                                                                                                                                                                                                                                                                                                                                                                                                                                                                                                                                                                                                                                                                                                                                                                                                                                                                                                                                                                                                                                                                                                                                                                                                                                                                                                                                       | EXCELLENT                   |
| the state of the s |                             |

#### LABORATORY GROWN DIAMOND REPORT

| October 18, 2021        |                             |  |  |
|-------------------------|-----------------------------|--|--|
| IGI Report Number       | LG499126344                 |  |  |
| Description             | LABORATORY GROWN<br>DIAMOND |  |  |
| Shape and Cutting Style | OVAL BRILLIANT              |  |  |
| Measurements            | 10.94 X 7.82 X 4.89 MM      |  |  |
| GRADING RESULTS         |                             |  |  |
| Carat Weight            | 2.54 CARATS                 |  |  |
| Color Grade             | G                           |  |  |
| Clarity Grade           | VS 1                        |  |  |