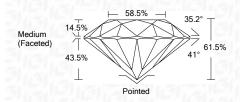

## **CLARITY CHARACTERISTICS**

PROPORTIONS

Medium

**KEY TO SYMBOLS** 

Red symbols indicate internal characteristics. Green symbols indicate external characteristics.