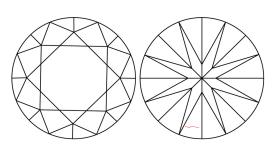

## **CLARITY CHARACTERISTICS**

PROPORTIONS

Medium

**KEY TO SYMBOLS** 

Red symbols indicate internal characteristics. Green symbols indicate external characteristics.