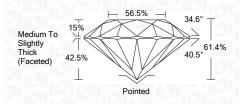

#### 56.5% \_\_\_\_ 34.6° Medium To 15% Slightly Thick (Faceted) 61.4% 40.5° 42.5% Pointed

**ELECTRONIC COPY** 

LG500143685