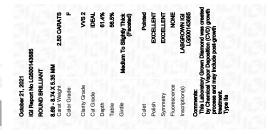

## LABORATORY GROWN DIAMOND REPORT

| October 21, 2021               |                             |
|--------------------------------|-----------------------------|
| IGI Report Number              | LG500143685                 |
| Description                    | LABORATORY GROWN<br>DIAMOND |
| Shape and Cutting Style        | ROUND BRILLIANT             |
| Measurements                   | 8.69 - 8.74 X 5.35 MM       |
| GRADING RESULTS                |                             |
| Carat Weight                   | 2.50 CARATS                 |
| Color Grade                    | F                           |
| Clarity Grade                  | VVS 2                       |
| Cut Grade                      | IDEAL                       |
| ADDITIONAL GRADING INFORMATION |                             |
| Polish                         | EXCELLENT                   |
| Symmetry                       | EXCELLENT                   |
| Fluorescence                   | NONE                        |
| Inscription(s)                 | LABGROWN IGI LG500143685    |

Comments: This Laboratory Grown Diamond was created by Chemical Vapor Deposition (CVD) growth process and may include post-growth treatment. Type IIa

#### 56.5% \_\_\_\_ 34.6° Medium To 15% Slightly Thick (Faceted) 61.4% 40.5° 42.5% Pointed

**ELECTRONIC COPY** 

LG500143685

## **CLARITY CHARACTERISTICS**

PROPORTIONS

**KEY TO SYMBOLS** 

Red symbols indicate internal characteristics. Green symbols indicate external characteristics. LABORATORY GROWN DIAMOND REPORT