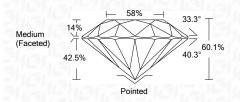

## 58% \_ 33.3° 14% $\checkmark$ 60.1% 40.3° 42.5% Pointed

**ELECTRONIC COPY** 

LG502106753

### **CLARITY CHARACTERISTICS**

PROPORTIONS

Medium

(Faceted)

**KEY TO SYMBOLS** 

Red symbols indicate internal characteristics. Green symbols indicate external characteristics. LABORATORY GROWN DIAMOND REPORT