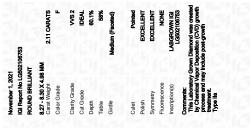

### LABORATORY GROWN DIAMOND REPORT

0004

| November 1, 2021               |                             |
|--------------------------------|-----------------------------|
| IGI Report Number              | LG502106753                 |
| Description                    | LABORATORY GROWN<br>DIAMOND |
| Shape and Cutting Style        | ROUND BRILLIANT             |
| Measurements                   | 8.27 - 8.30 X 4.98 MM       |
| GRADING RESULTS                |                             |
| Carat Weight                   | 2.11 CARATS                 |
| Color Grade                    | SPECIAL SPECIE              |
| Clarity Grade                  | VVS 2                       |
| Cut Grade                      | IDEAL                       |
| ADDITIONAL GRADING INFORMATION |                             |
| Polish                         | EXCELLENT                   |
| Symmetry                       | EXCELLENT                   |
| Fluorescence                   | NONE                        |
| Inscription(s)                 | LABGROWN IGI LG502106753    |