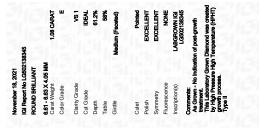

### LABORATORY GROWN DIAMOND REPORT

| November 18, 2021       |                             |
|-------------------------|-----------------------------|
| IGI Report Number       | LG502138345                 |
| Description             | LABORATORY GROWN<br>DIAMOND |
| Shape and Cutting Style | ROUND BRILLIANT             |
| Measurements            | 6.61 - 6.63 X 4.05 MM       |
| GRADING RESULTS         |                             |
| Carat Weight            | 1.08 CARAT                  |
| Color Grade             | E                           |
| Clarity Grade           | VS 1                        |
| Cut Grade               | IDEAL                       |
| ADDITIONAL GRADING IN   | IFORMATION                  |
| Polish                  | EXCELLENT                   |
| Symmetry                | EXCELLENT                   |
| Fluorescence            | NONE                        |
| Inscription(s)          | LABGROWN IGI LG502138345    |

Comments: As Grown - No indication of post-growth treatment.

This Laboratory Grown Diamond was created by High Pressure High Temperature (HPHT) growth process. Type II

**ELECTRONIC COPY** 

LG502138345