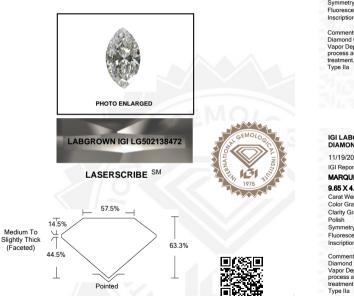

## IGI LABORATORY GROWN DIAMOND IDENTIFICATION REPORT

| 11/19/2021                |                                                                                                                                                                                                                                                                                                                                                                                                                                                                                                                                                                                                                                                                                                                                                                                                                                                                                                                                                                                                                                                                                                                                                                                                                                                                                                                                                                                                                                                                                                                                                                                                                                                                                                                                                                                                                                                                                    |
|---------------------------|------------------------------------------------------------------------------------------------------------------------------------------------------------------------------------------------------------------------------------------------------------------------------------------------------------------------------------------------------------------------------------------------------------------------------------------------------------------------------------------------------------------------------------------------------------------------------------------------------------------------------------------------------------------------------------------------------------------------------------------------------------------------------------------------------------------------------------------------------------------------------------------------------------------------------------------------------------------------------------------------------------------------------------------------------------------------------------------------------------------------------------------------------------------------------------------------------------------------------------------------------------------------------------------------------------------------------------------------------------------------------------------------------------------------------------------------------------------------------------------------------------------------------------------------------------------------------------------------------------------------------------------------------------------------------------------------------------------------------------------------------------------------------------------------------------------------------------------------------------------------------------|
| IGI Report Number         | LG502138472                                                                                                                                                                                                                                                                                                                                                                                                                                                                                                                                                                                                                                                                                                                                                                                                                                                                                                                                                                                                                                                                                                                                                                                                                                                                                                                                                                                                                                                                                                                                                                                                                                                                                                                                                                                                                                                                        |
| Shape and Cutting Style   | MARQUISE BRILLIANT                                                                                                                                                                                                                                                                                                                                                                                                                                                                                                                                                                                                                                                                                                                                                                                                                                                                                                                                                                                                                                                                                                                                                                                                                                                                                                                                                                                                                                                                                                                                                                                                                                                                                                                                                                                                                                                                 |
| Measurements              | 9.65 X 4.88 X 3.09 MM                                                                                                                                                                                                                                                                                                                                                                                                                                                                                                                                                                                                                                                                                                                                                                                                                                                                                                                                                                                                                                                                                                                                                                                                                                                                                                                                                                                                                                                                                                                                                                                                                                                                                                                                                                                                                                                              |
| GRADING RESULTS           |                                                                                                                                                                                                                                                                                                                                                                                                                                                                                                                                                                                                                                                                                                                                                                                                                                                                                                                                                                                                                                                                                                                                                                                                                                                                                                                                                                                                                                                                                                                                                                                                                                                                                                                                                                                                                                                                                    |
| Carat Weight              | 0.82 CARAT                                                                                                                                                                                                                                                                                                                                                                                                                                                                                                                                                                                                                                                                                                                                                                                                                                                                                                                                                                                                                                                                                                                                                                                                                                                                                                                                                                                                                                                                                                                                                                                                                                                                                                                                                                                                                                                                         |
| Color Grade               | G                                                                                                                                                                                                                                                                                                                                                                                                                                                                                                                                                                                                                                                                                                                                                                                                                                                                                                                                                                                                                                                                                                                                                                                                                                                                                                                                                                                                                                                                                                                                                                                                                                                                                                                                                                                                                                                                                  |
| Clarity Grade             | VVS 2                                                                                                                                                                                                                                                                                                                                                                                                                                                                                                                                                                                                                                                                                                                                                                                                                                                                                                                                                                                                                                                                                                                                                                                                                                                                                                                                                                                                                                                                                                                                                                                                                                                                                                                                                                                                                                                                              |
| ADDITIONAL GRADING INFORM | ATION                                                                                                                                                                                                                                                                                                                                                                                                                                                                                                                                                                                                                                                                                                                                                                                                                                                                                                                                                                                                                                                                                                                                                                                                                                                                                                                                                                                                                                                                                                                                                                                                                                                                                                                                                                                                                                                                              |
| Polish                    | EXCELLENT                                                                                                                                                                                                                                                                                                                                                                                                                                                                                                                                                                                                                                                                                                                                                                                                                                                                                                                                                                                                                                                                                                                                                                                                                                                                                                                                                                                                                                                                                                                                                                                                                                                                                                                                                                                                                                                                          |
| Symmetry                  | EXCELLENT                                                                                                                                                                                                                                                                                                                                                                                                                                                                                                                                                                                                                                                                                                                                                                                                                                                                                                                                                                                                                                                                                                                                                                                                                                                                                                                                                                                                                                                                                                                                                                                                                                                                                                                                                                                                                                                                          |
| Fluorescence              | NONE                                                                                                                                                                                                                                                                                                                                                                                                                                                                                                                                                                                                                                                                                                                                                                                                                                                                                                                                                                                                                                                                                                                                                                                                                                                                                                                                                                                                                                                                                                                                                                                                                                                                                                                                                                                                                                                                               |
| Inscription(s)            | LABGROWN IGI LG502138472                                                                                                                                                                                                                                                                                                                                                                                                                                                                                                                                                                                                                                                                                                                                                                                                                                                                                                                                                                                                                                                                                                                                                                                                                                                                                                                                                                                                                                                                                                                                                                                                                                                                                                                                                                                                                                                           |
| 0 . TI'LL . 0 D'          | and the second sec |

#### IGI LABORATORY GROWN DIAMOND ID REPORT

11/19/2021

IGI Report Number LG502138472

MARQUISE BRILLIANT

### 9.65 X 4.88 X 3.09 MM

| Carat Weight                        | 0.82 CARAT   |  |
|-------------------------------------|--------------|--|
| Color Grade                         | G            |  |
| Clarity Grade                       | VVS 2        |  |
| Polish                              | EXCELLENT    |  |
| Symmetry                            | EXCELLENT    |  |
| Fluorescence                        | NONE         |  |
| nscription(s)                       | LABGROWN IGI |  |
|                                     | LG502138472  |  |
| Comments: This La                   |              |  |
| Diamond was creat                   |              |  |
| Vapor Deposition (0                 |              |  |
| process and may include post-growth |              |  |

#### **IGI LABORATORY GROWN** DIAMOND ID REPORT

11/19/2021

IGI Report Number LG502138472

MARQUISE BRILLIANT

#### 9.65 X 4.88 X 3.09 MM

| Carat Weight                        | 0.82 CARAT   |  |
|-------------------------------------|--------------|--|
| Color Grade                         | G            |  |
| Clarity Grade                       | VVS 2        |  |
| Polish                              | EXCELLENT    |  |
| Symmetry                            | EXCELLENT    |  |
| Fluorescence                        | NONE         |  |
| Inscription(s)                      | LABGROWN IGI |  |
|                                     | LG502138472  |  |
| Comments: This Laboratory Grown     |              |  |
| Diamond was created by Chemical     |              |  |
| Vapor Deposition (CVD) growth       |              |  |
| process and may include post-growth |              |  |
| treatment.                          |              |  |
| Type IIa                            |              |  |