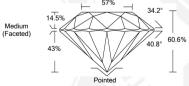

### **GRADING RESULTS**

Carat Weight 0.45 CARAT

Color Grade

Clarity Grade VS 1

Cut Grade IDEAL

#### ADDITIONAL GRADING INFORMATION

Polish EXCELLENT

Symmetry EXCELLENT

Fluorescence NONE

Inscription(s) LABGROWN IGI LG512227000

Comments: HEARTS & ARROWS

This Laboratory Grown Diamond was created by Chemical Vapor Deposition

#### 4.96 - 4.98 X 3.01 MM Carat Weight

 Color Grade
 H

 Clarity Grade
 VS 1

 Cut Grade
 IDEAL

 Polish
 EXCELLENT

 Symmetry
 EXCELLENT

 Fluorescence
 NONE

 Inscription(s)
 LABGROWN IGI

#### 4.96 - 4.98 X 3.01 MM

 Color Grade
 H

 Clarity Grade
 VS 1

 Cut Grade
 IDEAL

 Polish
 EXCELLENT

 Symmetry
 EXCELLENT

 Fluorescence
 NONE

 Inscription(s)
 LABGROWN IGI