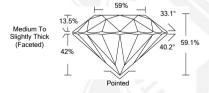

### IGI LABORATORY GROWN DIAMOND IDENTIFICATION REPORT

January 21, 2022

IGI Report Number LG514252195

LABORATORY GROWN DIAMOND Description

Shape and Cutting Style ROUND BRILLIANT

Measurements 6.29 - 6.32 X 3.73 MM

## **GRADING RESULTS**

0.91 CARAT Carat Weight

Color Grade

Clarity Grade VS<sub>1</sub>

IDEAL Cut Grade

## 6.29 - 6.32 X 3.73 MM Carat Weight

Color Grade VS 1 Clarity Grade Cut Grade IDEAL Polish EXCELLENT Symmetry **EXCELLENT** NONE Fluorescence Inscription(s) LABGROWN IGI LG514252195

0.91 CARAT

Comments: As Grown - No indication of post-growth treatment This Laboratory Grown Diamond was created by High Pressure High Temperature (HPHT) growth process

#### 6.29 - 6.32 X 3.73 MM

Color Grade Clarity Grade VS 1 Cut Grade IDEAL Polish **EXCELLENT** Symmetry **EXCELLENT** NONE Fluorescence LABGROWN IGI Inscription(s)

LG514252195 Comments: As Grown - No indication of post-growth treatment.