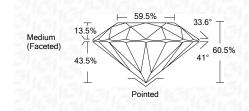

## PROPORTIONS

Comments: As Grown - No indication of post-growth treatment. This Laboratory Grown Diamond was created by High Pressure High Temperature (HPHT) growth process. Type II

FD - 10 20

| January 28, 2022                                                                                                                                                                                                                                                                                                                                                                                                                                                                                                                                                                                                                                                                                                                                                                                                                                                                                                                                                                                                                                                                                                                                                                                                                                                                                                                                                                                                                                                                                                                                                                                                                                                                                                                                                                                                                                                                                                                                                                                                                                                                                                               |                                                                                                                    |
|--------------------------------------------------------------------------------------------------------------------------------------------------------------------------------------------------------------------------------------------------------------------------------------------------------------------------------------------------------------------------------------------------------------------------------------------------------------------------------------------------------------------------------------------------------------------------------------------------------------------------------------------------------------------------------------------------------------------------------------------------------------------------------------------------------------------------------------------------------------------------------------------------------------------------------------------------------------------------------------------------------------------------------------------------------------------------------------------------------------------------------------------------------------------------------------------------------------------------------------------------------------------------------------------------------------------------------------------------------------------------------------------------------------------------------------------------------------------------------------------------------------------------------------------------------------------------------------------------------------------------------------------------------------------------------------------------------------------------------------------------------------------------------------------------------------------------------------------------------------------------------------------------------------------------------------------------------------------------------------------------------------------------------------------------------------------------------------------------------------------------------|--------------------------------------------------------------------------------------------------------------------|
| IGI Report No LG514270717                                                                                                                                                                                                                                                                                                                                                                                                                                                                                                                                                                                                                                                                                                                                                                                                                                                                                                                                                                                                                                                                                                                                                                                                                                                                                                                                                                                                                                                                                                                                                                                                                                                                                                                                                                                                                                                                                                                                                                                                                                                                                                      | 71/0/                                                                                                              |
| ROUND BRILLIANT                                                                                                                                                                                                                                                                                                                                                                                                                                                                                                                                                                                                                                                                                                                                                                                                                                                                                                                                                                                                                                                                                                                                                                                                                                                                                                                                                                                                                                                                                                                                                                                                                                                                                                                                                                                                                                                                                                                                                                                                                                                                                                                |                                                                                                                    |
| 7.42 - 7.48 X 4.51 MM<br>Carat Weight                                                                                                                                                                                                                                                                                                                                                                                                                                                                                                                                                                                                                                                                                                                                                                                                                                                                                                                                                                                                                                                                                                                                                                                                                                                                                                                                                                                                                                                                                                                                                                                                                                                                                                                                                                                                                                                                                                                                                                                                                                                                                          | 1.53 CARAT                                                                                                         |
| Color Grade                                                                                                                                                                                                                                                                                                                                                                                                                                                                                                                                                                                                                                                                                                                                                                                                                                                                                                                                                                                                                                                                                                                                                                                                                                                                                                                                                                                                                                                                                                                                                                                                                                                                                                                                                                                                                                                                                                                                                                                                                                                                                                                    |                                                                                                                    |
| Clarity Grade                                                                                                                                                                                                                                                                                                                                                                                                                                                                                                                                                                                                                                                                                                                                                                                                                                                                                                                                                                                                                                                                                                                                                                                                                                                                                                                                                                                                                                                                                                                                                                                                                                                                                                                                                                                                                                                                                                                                                                                                                                                                                                                  | SI 1                                                                                                               |
| Cut Grade                                                                                                                                                                                                                                                                                                                                                                                                                                                                                                                                                                                                                                                                                                                                                                                                                                                                                                                                                                                                                                                                                                                                                                                                                                                                                                                                                                                                                                                                                                                                                                                                                                                                                                                                                                                                                                                                                                                                                                                                                                                                                                                      | IDEAL                                                                                                              |
| Depth                                                                                                                                                                                                                                                                                                                                                                                                                                                                                                                                                                                                                                                                                                                                                                                                                                                                                                                                                                                                                                                                                                                                                                                                                                                                                                                                                                                                                                                                                                                                                                                                                                                                                                                                                                                                                                                                                                                                                                                                                                                                                                                          | 60.5%                                                                                                              |
| Table                                                                                                                                                                                                                                                                                                                                                                                                                                                                                                                                                                                                                                                                                                                                                                                                                                                                                                                                                                                                                                                                                                                                                                                                                                                                                                                                                                                                                                                                                                                                                                                                                                                                                                                                                                                                                                                                                                                                                                                                                                                                                                                          | 59.5%                                                                                                              |
| Girdle                                                                                                                                                                                                                                                                                                                                                                                                                                                                                                                                                                                                                                                                                                                                                                                                                                                                                                                                                                                                                                                                                                                                                                                                                                                                                                                                                                                                                                                                                                                                                                                                                                                                                                                                                                                                                                                                                                                                                                                                                                                                                                                         | Medium (Faceted)                                                                                                   |
|                                                                                                                                                                                                                                                                                                                                                                                                                                                                                                                                                                                                                                                                                                                                                                                                                                                                                                                                                                                                                                                                                                                                                                                                                                                                                                                                                                                                                                                                                                                                                                                                                                                                                                                                                                                                                                                                                                                                                                                                                                                                                                                                |                                                                                                                    |
| Culet                                                                                                                                                                                                                                                                                                                                                                                                                                                                                                                                                                                                                                                                                                                                                                                                                                                                                                                                                                                                                                                                                                                                                                                                                                                                                                                                                                                                                                                                                                                                                                                                                                                                                                                                                                                                                                                                                                                                                                                                                                                                                                                          | Pointed                                                                                                            |
| Polish                                                                                                                                                                                                                                                                                                                                                                                                                                                                                                                                                                                                                                                                                                                                                                                                                                                                                                                                                                                                                                                                                                                                                                                                                                                                                                                                                                                                                                                                                                                                                                                                                                                                                                                                                                                                                                                                                                                                                                                                                                                                                                                         | EXCELLENT                                                                                                          |
| Symmetry                                                                                                                                                                                                                                                                                                                                                                                                                                                                                                                                                                                                                                                                                                                                                                                                                                                                                                                                                                                                                                                                                                                                                                                                                                                                                                                                                                                                                                                                                                                                                                                                                                                                                                                                                                                                                                                                                                                                                                                                                                                                                                                       | EXCELLENT                                                                                                          |
| Fluorescence                                                                                                                                                                                                                                                                                                                                                                                                                                                                                                                                                                                                                                                                                                                                                                                                                                                                                                                                                                                                                                                                                                                                                                                                                                                                                                                                                                                                                                                                                                                                                                                                                                                                                                                                                                                                                                                                                                                                                                                                                                                                                                                   | NONE                                                                                                               |
| Inscription(s)                                                                                                                                                                                                                                                                                                                                                                                                                                                                                                                                                                                                                                                                                                                                                                                                                                                                                                                                                                                                                                                                                                                                                                                                                                                                                                                                                                                                                                                                                                                                                                                                                                                                                                                                                                                                                                                                                                                                                                                                                                                                                                                 | LABGROWN IGI<br>LG514270717                                                                                        |
| Comments:<br>As Grown - No Indication of post-growth                                                                                                                                                                                                                                                                                                                                                                                                                                                                                                                                                                                                                                                                                                                                                                                                                                                                                                                                                                                                                                                                                                                                                                                                                                                                                                                                                                                                                                                                                                                                                                                                                                                                                                                                                                                                                                                                                                                                                                                                                                                                           | tion of post-growth                                                                                                |
| This control of the transmission of transmissi | The Lisboratory Grown Diamond was created<br>by High Pressue High Temperature (HPHT)<br>growth process.<br>Type II |
|                                                                                                                                                                                                                                                                                                                                                                                                                                                                                                                                                                                                                                                                                                                                                                                                                                                                                                                                                                                                                                                                                                                                                                                                                                                                                                                                                                                                                                                                                                                                                                                                                                                                                                                                                                                                                                                                                                                                                                                                                                                                                                                                |                                                                                                                    |