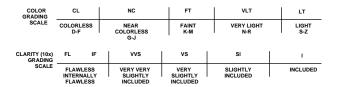

|                             |
| Carat Weight                   | 2.14 CARATS                 |
| Color Grade                    | 민이들만에                       |
| Clarity Grade                  | VS 1                        |
| ADDITIONAL GRADING INFORMATION |                             |
| Polish                         | EXCELLENT                   |

Comments: As Grown - No indication of post-growth

This Laboratory Grown Diamond was created by High Pressure High Temperature (HPHT) growth process.

EXCELLENT

LABGROWN IGI LG515231066

NONE

# LG515231066

# PROPORTIONS



### **CLARITY CHARACTERISTICS**



#### **KEY TO SYMBOLS**

Red symbols indicate internal characteristics. Green symbols indicate external characteristics. LABORATORY GROWN DIAMOND REPORT

### **GRADING SCALES**





LASERSCRIBE Sample Image Used



### LABORATORY GROWN DIAMOND REPORT

| February 7, 2022        |