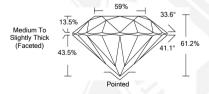

## IGI LABORATORY GROWN DIAMOND IDENTIFICATION REPORT

February 24, 2022

IGI Report Number LG515234205

LABORATORY GROWN DIAMOND Description

Shape and Cutting Style ROUND BRILLIANT Measurements 6.25 - 6.28 X 3.83 MM

#### 6.25 - 6.28 X 3.83 MM Carat Weight

Color Grade VS 1 Clarity Grade Cut Grade IDEAL Polish EXCELLENT Symmetry **EXCELLENT** NONE Fluorescence Inscription(s) LABGROWN IGI LG515234205

0.92 CARAT

Comments: As Grown - No indication of post-growth treatment This Laboratory Grown Diamond was created by High Pressure High Temperature (HPHT) growth process

#### 6.25 - 6.28 X 3.83 MM

Color Grade Clarity Grade VS 1 Cut Grade IDEAL Polish **EXCELLENT** Symmetry **EXCELLENT** NONE Fluorescence LABGROWN IGI Inscription(s)

0.92 CARAT

LG515234205 Comments: As Grown - No indication of post-growth treatment. This Laboratory Grown Diamond was